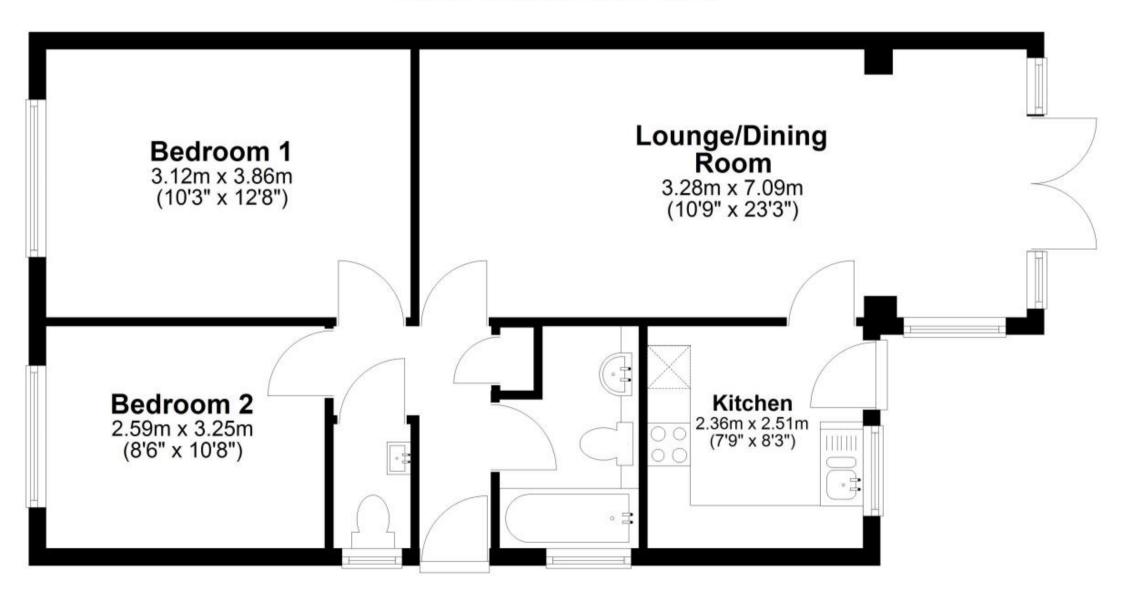

## Accommodation

Lounge / Dining Room  $23'3 \times 10'9$ Kitchen  $8'3 \times 7'9$ Bedroom 1  $12'8 \times 10'3$ Bedroom 2  $10'8 \times 8'6$ Family Bathroom  $7'9 \times 5'4$ W/C  $5'1 \times 2'5$ Entrance Hallway Front Garden & Driveway Sunny Rear Garden

## **Ground Floor**

Approx. 60.5 sq. metres (651.1 sq. feet)

Total area: approx. 60.5 sq. metres (651.1 sq. feet)