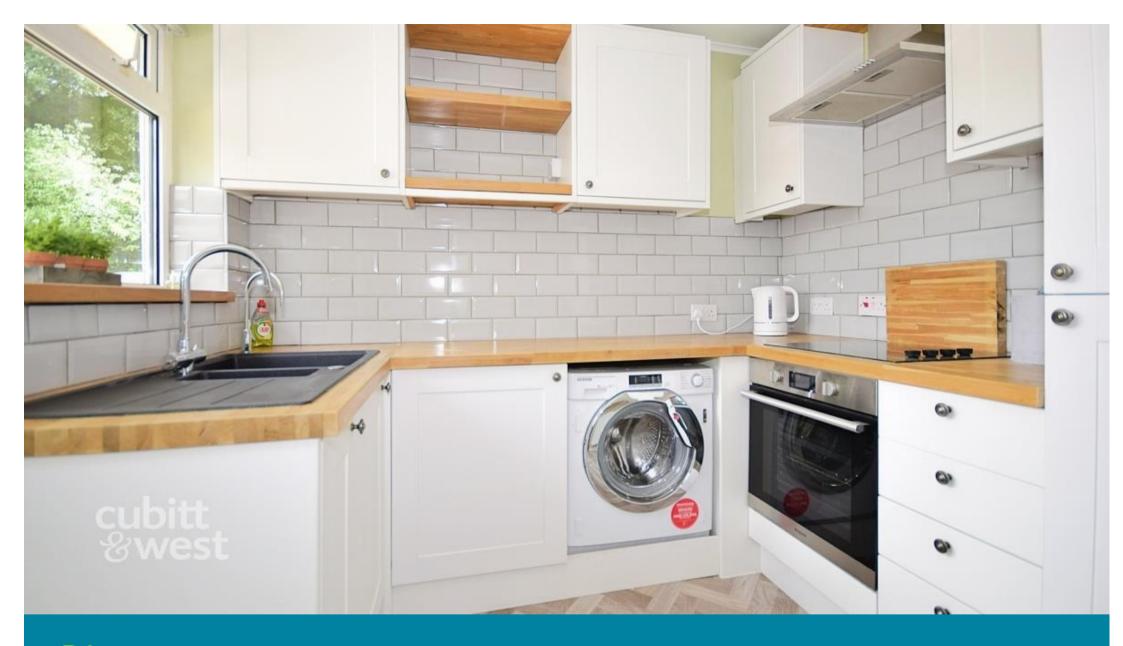

## Accommodation

Lounge / Dining Room  $23'3 \times 10'9$ Kitchen  $8'3 \times 7'9$ Bedroom 1  $12'8 \times 10'3$ Bedroom 2  $10'8 \times 8'6$ Family Bathroom  $7'9 \times 5'4$ W/C  $5'1 \times 2'5$ Entrance Hallway Front Garden & Driveway Sunny Rear Garden