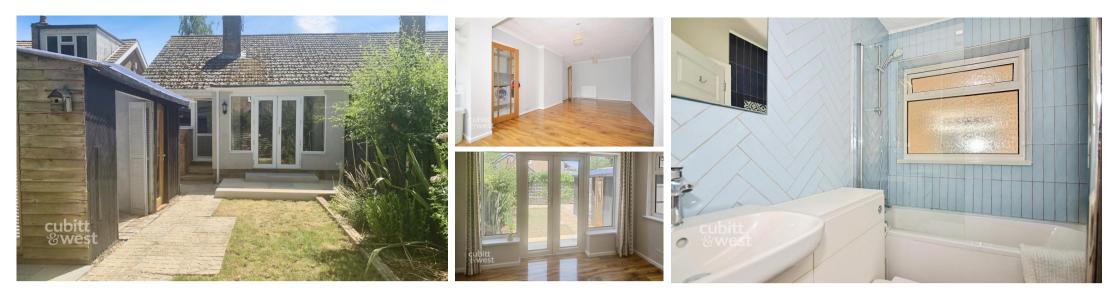

## Accommodation

Lounge / Dining Room  $23'3 \times 10'9$ Kitchen  $8'3 \times 7'9$ Bedroom 1  $12'8 \times 10'3$ Bedroom 2  $10'8 \times 8'6$ Family Bathroom  $7'9 \times 5'4$ W/C  $5'1 \times 2'5$ Entrance Hallway Front Garden & Driveway Sunny Rear Garden