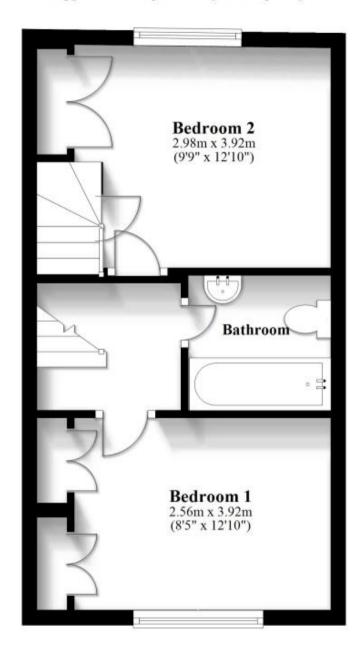

## Accommodation

Hallway

Cloakroom

Kitchen 10' x 5'10

Lounge Dining Room 14'4 x 12'10

Bedroom 1 12'10 x 8'5

Bedroom 2 12'10 x 9'9

**Bathroom** 

**Ground Floor** 

Approx. 29.6 sq. metres (318.1 sq. feet)

First Floor

Approx. 29.0 sq. metres (312.7 sq. feet)

Total area: approx. 58.6 sq. metres (630.8 sq. feet)