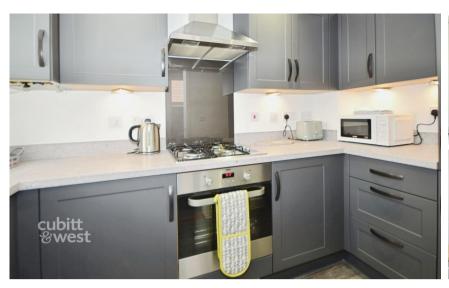

## Accommodation

Hallway

Cloakroom

Kitchen 10' x 5'10

Lounge Dining Room 14'4 x 12'10

Bedroom 1 12'10 x 8'5

Bedroom 2 12'10 x 9'9

**Bathroom** 