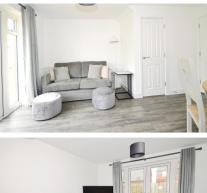

## Accommodation

Hallway

Cloakroom

Kitchen 10' x 5'10

Lounge Dining Room 14'4 x 12'10

Bedroom 1 12'10 x 8'5

Bedroom 2 12'10 x 9'9

**Bathroom** 