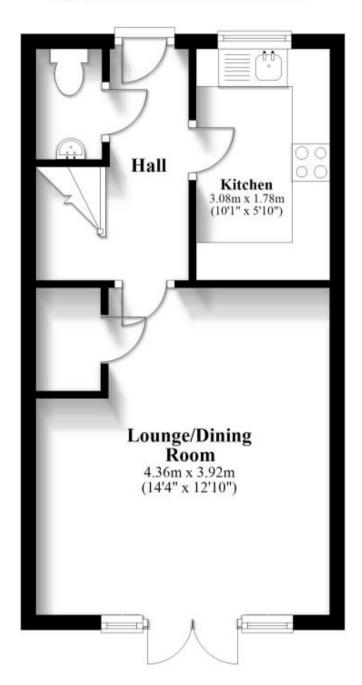

## Accommodation

Hallway

Cloakroom

Kitchen 10' x 5'10

Lounge Dining Room 14'4 x 12'10

Bedroom 1 12'10 x 8'5

Bedroom 2 12'10 x 9'9

**Bathroom** 

**Ground Floor** 

Approx. 29.6 sq. metres (318.1 sq. feet)

First Floor

Approx. 29.0 sq. metres (312.7 sq. feet)

Total area: approx. 58.6 sq. metres (630.8 sq. feet)