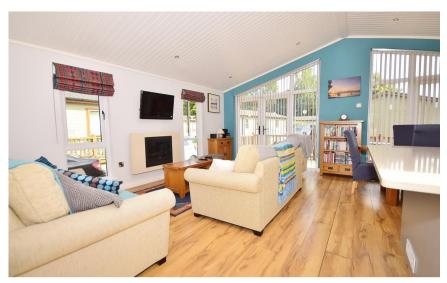

## Accommodation

Entrance hallway

Open plan Lounge/ dining/ kitchen area 6.14 x 5.18

Bedroom 1 3.34 x 3.1

Dressing room

En suite shower room

Bedroom 2 3.1 x 2.61

**Bathroom** 