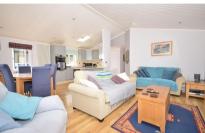

## Accommodation

Entrance hallway

Open plan Lounge/ dining/ kitchen area 6.14 x 5.18

Bedroom 1 3.34 x 3.1

Dressing room

En suite shower room

Bedroom 2 3.1 x 2.61

**Bathroom** 