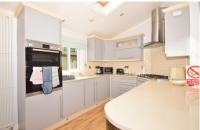

## Accommodation

Entrance hallway

Open plan Lounge/ dining/ kitchen area 6.14 x 5.18

Bedroom 1 3.34 x 3.1

Dressing room

En suite shower room

Bedroom 2 3.1 x 2.61

**Bathroom** 