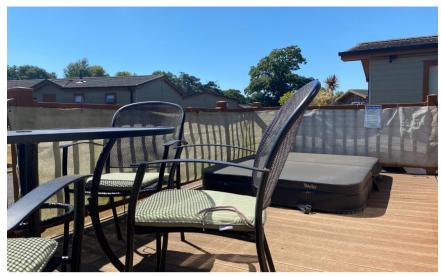

## **Main Features**

**Gated select development** 

**Detached luxury lodge** 

**Furnished** 

**Contemporary styling** 

Hot tub

**Driveway** 

Deposit required is £1,788.46 Arun District - Council Tax Band N/A

## Accommodation

Entrance hallway

Open plan Lounge/ dining/ kitchen area 6.14 x 5.18

Bedroom 1 3.34 x 3.1

Dressing room

En suite shower room

Bedroom 2 3.1 x 2.61

**Bathroom** 

Terrace

Call Chichester 01243 774772 ■ cubittandwest.co.uk

POTENTIAL:

CURRENT:

Ground Floor Approx. 128.1 sq. metres (1378.6 sq. feet)

Total area: approx. 128.1 sq. metres (1378.6 sq. feet)