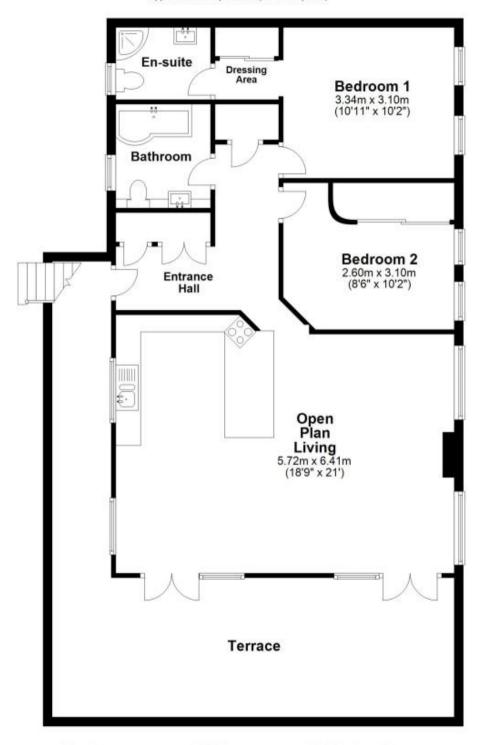

## Accommodation

Entrance hallway

Open plan Lounge/ dining/ kitchen area 6.14 x 5.18

Bedroom 1 3.34 x 3.1

Dressing room

En suite shower room

Bedroom 2 3.1 x 2.61

**Bathroom** 

Terrace

Call Chichester 01243 774772 ■ cubittandwest.co.uk

POTENTIAL:

CURRENT:

Ground Floor Approx. 128.1 sq. metres (1378.6 sq. feet)

Total area: approx. 128.1 sq. metres (1378.6 sq. feet)