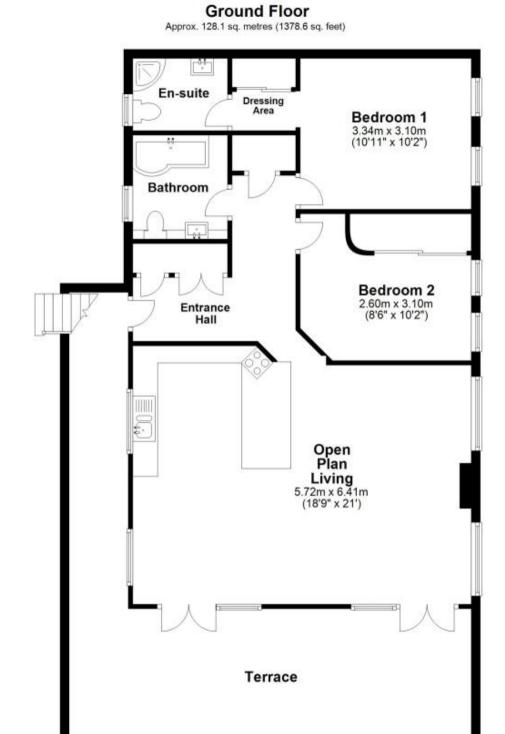

## Accommodation

Entrance hallway Open plan Lounge/ dining/ kitchen area  $6.14 \times 5.18$ Bedroom 1  $3.34 \times 3.1$ Dressing room En suite shower room Bedroom 2  $3.1 \times 2.61$ Bathroom Terrace

The Pro

POTENTIAL:

Total area: approx. 128.1 sq. metres (1378.6 sq. feet)