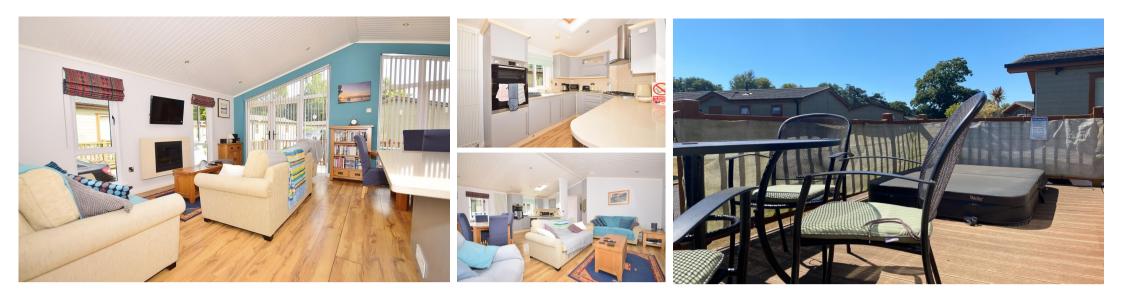

## Accommodation

Entrance hallway Open plan Lounge/ dining/ kitchen area  $6.14 \times 5.18$ Bedroom 1  $3.34 \times 3.1$ Dressing room En suite shower room Bedroom 2  $3.1 \times 2.61$ Bathroom Terrace