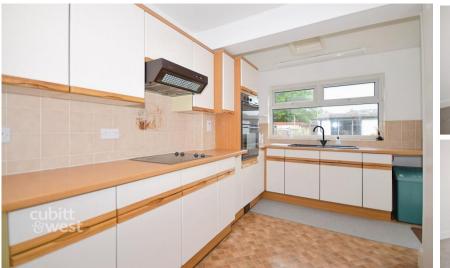

Living Room  $14'2 \times 12'0$ Dining Room  $11'8 \times 10'4$ Kitchen  $13'7 \times 8'7$ Sun Room  $8'8 \times 5'4$ Bedroom 1  $14'2 \times 11'8$ Bedroom 2  $11'9 \times 11'9$ Bedroom 3  $7'8 \times 6'0$ Wet Room  $6'7 \times 5'4$ 