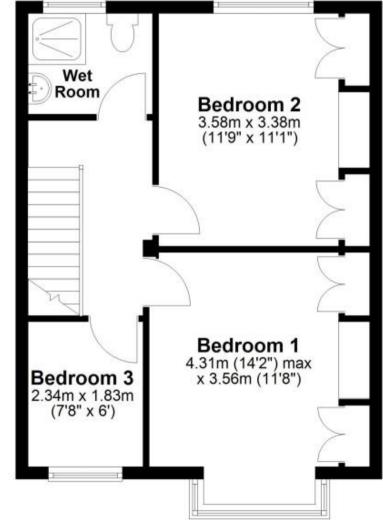

Living Room  $14'2 \times 12'0$ Dining Room  $11'8 \times 10'4$ Kitchen  $13'7 \times 8'7$ Sun Room  $8'8 \times 5'4$ Bedroom 1  $14'2 \times 11'8$ Bedroom 2  $11'9 \times 11'9$ Bedroom 3  $7'8 \times 6'0$ Wet Room  $6'7 \times 5'4$ 

## Ground Floor Approx. 47.0 sq. metres (506.2 sq. feet)

First Floor Approx. 40.1 sq. metres (431.2 sq. feet)

Total area: approx. 87.1 sq. metres (937.5 sq. feet)