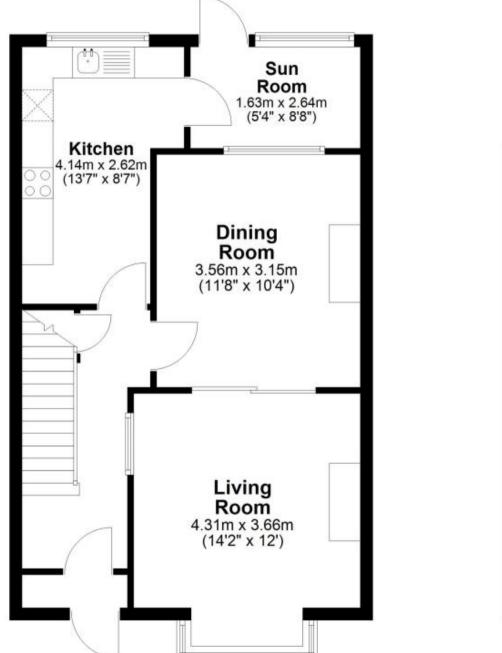

Living Room  $14'2 \times 12'0$ Dining Room  $11'8 \times 10'4$ Kitchen  $13'7 \times 8'7$ Sun Room  $8'8 \times 5'4$ Bedroom 1  $14'2 \times 11'8$ Bedroom 2  $11'9 \times 11'9$ Bedroom 3  $7'8 \times 6'0$ Wet Room  $6'7 \times 5'4$ 

## Ground Floor Approx. 47.0 sq. metres (506.2 sq. feet)

First Floor Approx. 40.1 sq. metres (431.2 sq. feet)

Total area: approx. 87.1 sq. metres (937.5 sq. feet)