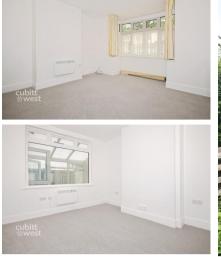

Living Room  $14'2 \times 12'0$ Dining Room  $11'8 \times 10'4$ Kitchen  $13'7 \times 8'7$ Sun Room  $8'8 \times 5'4$ Bedroom 1  $14'2 \times 11'8$ Bedroom 2  $11'9 \times 11'9$ Bedroom 3  $7'8 \times 6'0$ Wet Room  $6'7 \times 5'4$ 