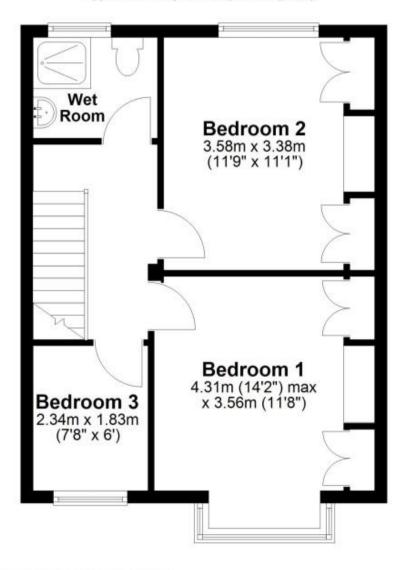

## Accommodation

**Living Room** 14'2 x 12'0

**Dining Room** 11'8 x 10'4

**Kitchen** 13'7 x 8'7

**Sun Room** 8'8 x 5'4

**Bedroom 1** 14'2 x 11'8

**Bedroom 2** 11'9 x 11'9

**Bedroom 3** 7'8 x 6'0

Wet Room 6'7 x 5'4

POTENTIAL:

## Ground Floor

Approx. 47.0 sq. metres (506.2 sq. feet)

First Floor
Approx. 40.1 sq. metres (431.2 sq. feet)

Total area: approx. 87.1 sq. metres (937.5 sq. feet)