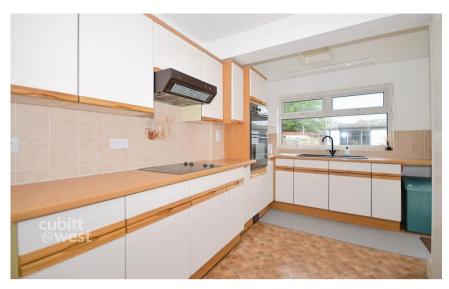

## Accommodation

**Living Room** 14'2 x 12'0

**Dining Room** 11'8 x 10'4

**Kitchen** 13'7 x 8'7

**Sun Room** 8'8 x 5'4

**Bedroom 1** 14'2 x 11'8

**Bedroom 2** 11'9 x 11'9

**Bedroom 3** 7'8 x 6'0