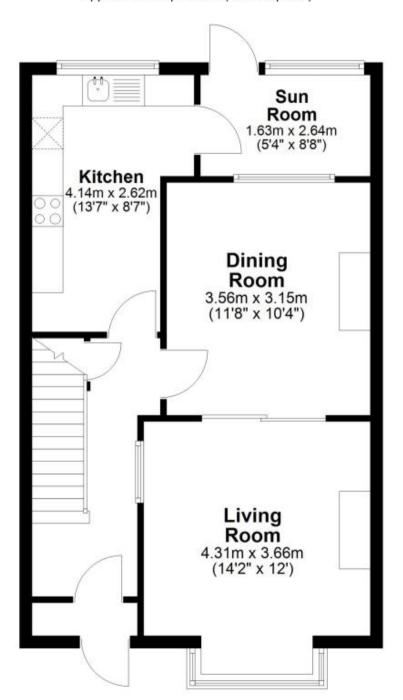

## Accommodation

**Living Room** 14'2 x 12'0

**Dining Room** 11'8 x 10'4

**Kitchen** 13'7 x 8'7

**Sun Room** 8'8 x 5'4

**Bedroom 1** 14'2 x 11'8

**Bedroom 2** 11'9 x 11'9

**Bedroom 3** 7'8 x 6'0

## Ground Floor

Approx. 47.0 sq. metres (506.2 sq. feet)

First Floor
Approx. 40.1 sq. metres (431.2 sq. feet)

Total area: approx. 87.1 sq. metres (937.5 sq. feet)