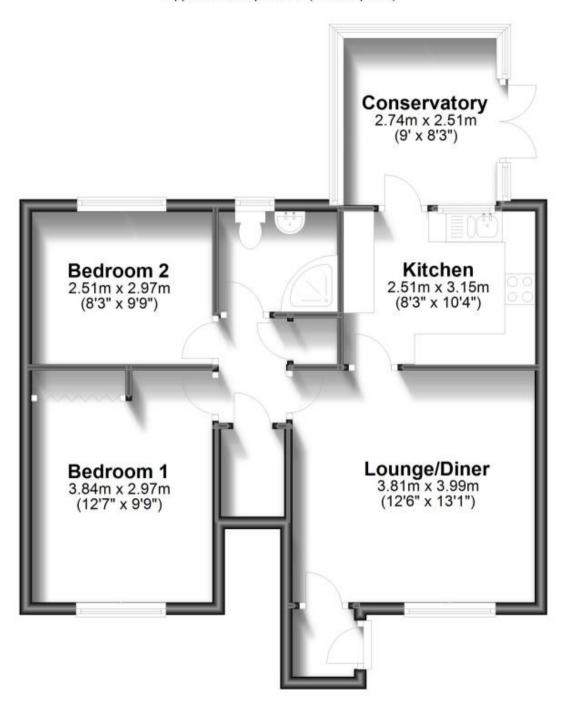

## Lounge / Diner 12'1 x 12'6

Accommodation

**Kitchen** 10'4 x 8'3

Conservatory 9'09 x 8'3

**Bedroom 1** 12'7 x 9'9

**Bedroom 2** 9'9 x 8'3

Shower Room 6'5 x 6'1

## **Ground Floor**

Approx. 60.2 sq. metres (647.6 sq. feet)

Total area: approx. 60.2 sq. metres (647.6 sq. feet)