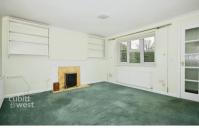

## Lounge / Diner 12'1 x 12'6

Accommodation

**Kitchen** 10'4 x 8'3

Conservatory 9'09 x 8'3

**Bedroom 1** 12'7 x 9'9

**Bedroom 2** 9'9 x 8'3

Shower Room 6'5 x 6'1