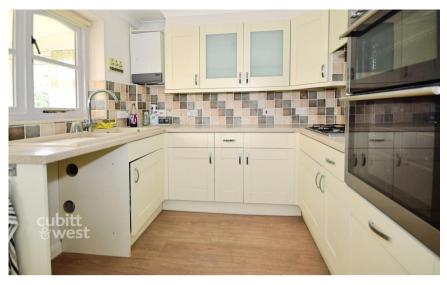

## Lounge / Diner 12'1 x 12'6

Accommodation

**Kitchen** 10'4 x 8'3

Conservatory 9'09 x 8'3

**Bedroom 1** 12'7 x 9'9

**Bedroom 2** 9'9 x 8'3

Shower Room 6'5 x 6'1