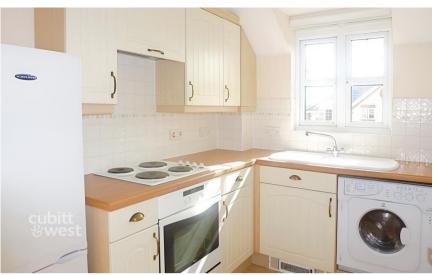

## Accommodation

**Lounge Diner** 3.70 x 4.24

**Kitchen** 1.93 x 2.64 **Bathroom** 2.5 x 2.92

**Bedroom One** 4.21 x 2.92

**Bedroom Two** 2.26 x 3.14