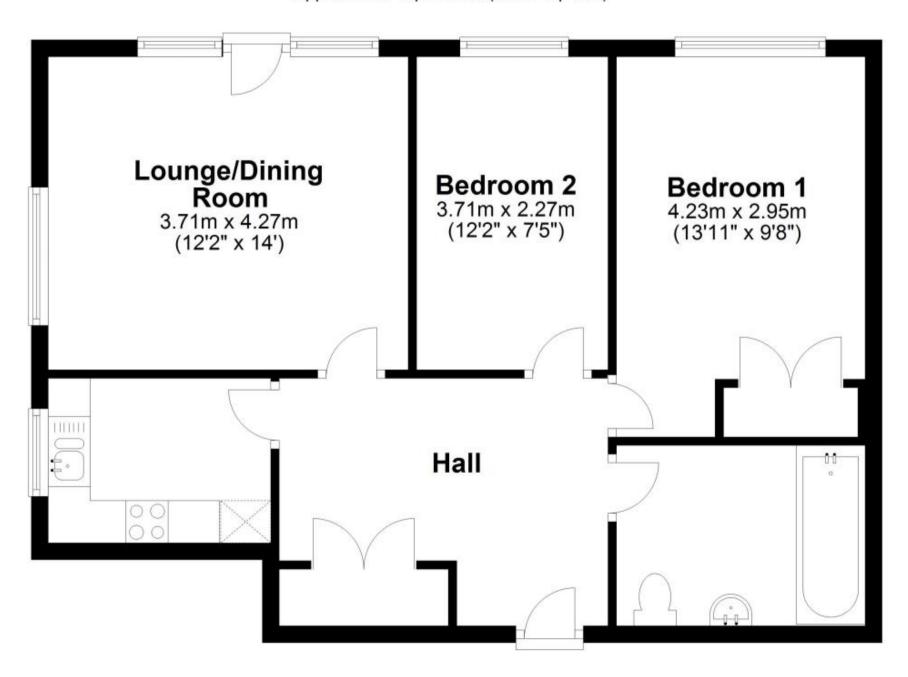

## Accommodation

**Lounge Diner** 3.70 x 4.24

**Kitchen** 1.93 x 2.64 **Bathroom** 2.5 x 2.92

**Bedroom One** 4.21 x 2.92

**Bedroom Two** 2.26 x 3.14

## **Second Floor**

Approx. 61.7 sq. metres (664.4 sq. feet)

Total area: approx. 61.7 sq. metres (664.4 sq. feet)