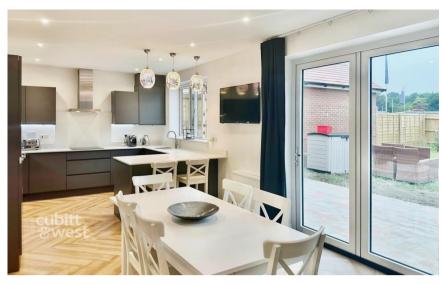

## Accommodation

**Living Room** 16'6 x 11'0

**Kitchen / Diner** 25'4 x 11'7

Study  $6'7 \times 6'6$ 

Utility Room 6'9 x 6'4

**Bedroom 1** 14'9 x 13'3

En Suite 7.6 x 4'7

Bedroom 2 12'6 x 11'11