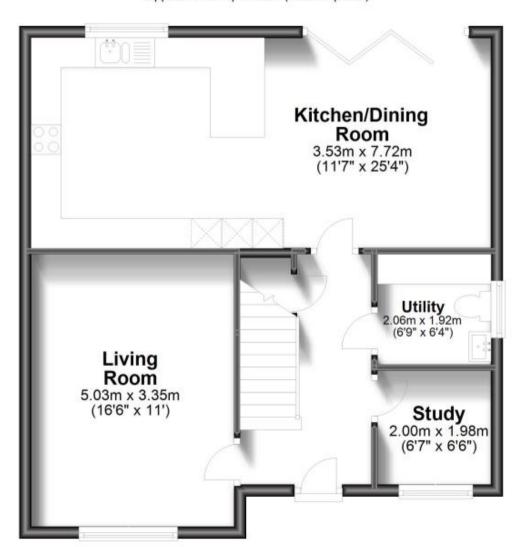

## Accommodation

**Living Room** 16'6 x 11'0

**Kitchen / Diner** 25'4 x 11'7

Study  $6'7 \times 6'6$ 

Utility Room 6'9 x 6'4

**Bedroom 1** 14'9 x 13'3

En Suite 7.6 x 4'7

Bedroom 2 12'6 x 11'11

**Bedroom 3** 13'4 x 7'11

Bedroom 4 12'0 x 8'1

Garage

## **Ground Floor**

Approx. 63.6 sq. metres (684.5 sq. feet)