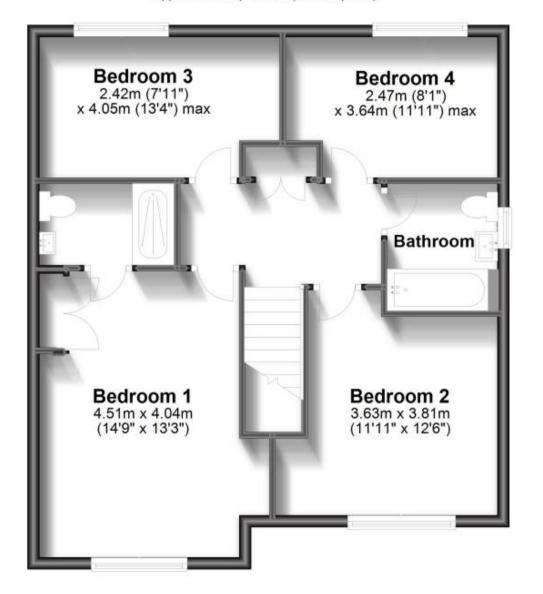

## Accommodation

**Living Room** 16'6 x 11'0

**Kitchen / Diner** 25'4 x 11'7

Study  $6'7 \times 6'6$ 

Utility Room 6'9 x 6'4

**Bedroom 1** 14'9 x 13'3

En Suite 7.6 x 4'7

Bedroom 2 12'6 x 11'11

**Bedroom 3** 13'4 x 7'11

Bedroom 4 12'0 x 8'1

Garage

## Call Chichester 01243 774772 ■ cubittandwest.co.uk

First Floor

Approx. 64.3 sq. metres (691.9 sq. feet)