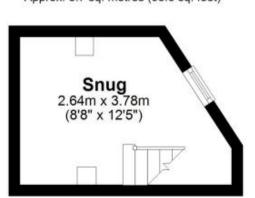

### **Accommodation**

**Kitchen** 9'7 x 8'0

**Living Room** 12'6 x 11'6 **Dining Room** 15'2 x 10'1

**Bedroom** 15'2 x 10'6

**Dressing Room** 

**Snug** 12'5 x 8'8

Bathroom

Garage

# **Ground Floor**

Approx. 33.6 sq. metres (361.5 sq. feet)

Approx. 8.7 sq. metres (93.6 sq. feet)

First Floor

Approx. 16.3 sq. metres (174.9 sq. feet)

Total area: approx. 58.5 sq. metres (630.1 sq. feet)