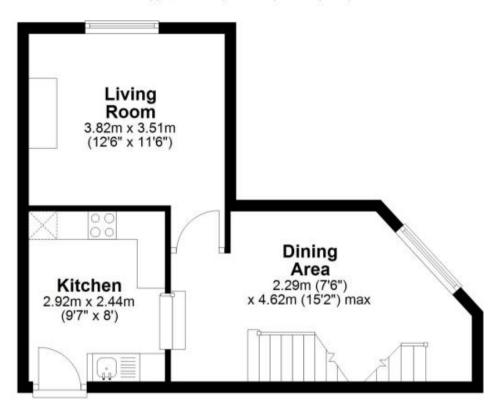

### **Accommodation**

**Kitchen** 9'7 x 8'0

**Living Room** 12'6 x 11'6 **Dining Room** 15'2 x 10'1

**Bedroom** 15'2 x 10'6

**Dressing Room** 

**Snug** 12'5 x 8'8

Bathroom

Garage

# **Ground Floor**

Approx. 33.6 sq. metres (361.5 sq. feet)

Approx. 8.7 sq. metres (93.6 sq. feet)

First Floor

Approx. 16.3 sq. metres (174.9 sq. feet)

Total area: approx. 58.5 sq. metres (630.1 sq. feet)