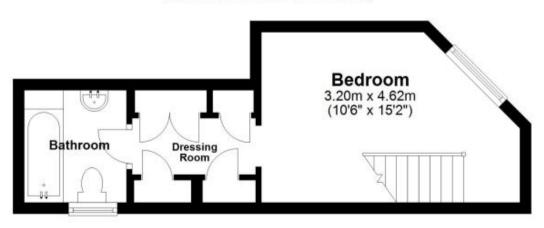

### **Accommodation**

**Kitchen** 9'7 x 8'0

**Living Room** 12'6 x 11'6 **Dining Room** 15'2 x 10'1

**Bedroom** 15'2 x 10'6

**Dressing Room** 

**Snug** 12'5 x 8'8

Bathroom

Garage

# **Ground Floor**

Approx. 33.6 sq. metres (361.5 sq. feet)

Approx. 8.7 sq. metres (93.6 sq. feet)

First Floor

Approx. 16.3 sq. metres (174.9 sq. feet)

Total area: approx. 58.5 sq. metres (630.1 sq. feet)