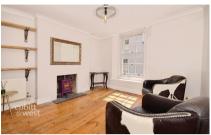

### **Accommodation**

**Kitchen** 9'7 x 8'0

**Living Room** 12'6 x 11'6 **Dining Room** 15'2 x 10'1

**Bedroom** 15'2 x 10'6

**Dressing Room** 

**Snug** 12'5 x 8'8

Bathroom

Garage