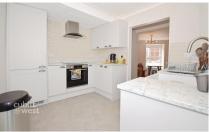

### **Accommodation**

**Kitchen** 9'7 x 8'0

**Living Room** 12'6 x 11'6 **Dining Room** 15'2 x 10'1

**Bedroom** 15'2 x 10'6

**Dressing Room** 

**Snug** 12'5 x 8'8

Bathroom

Garage