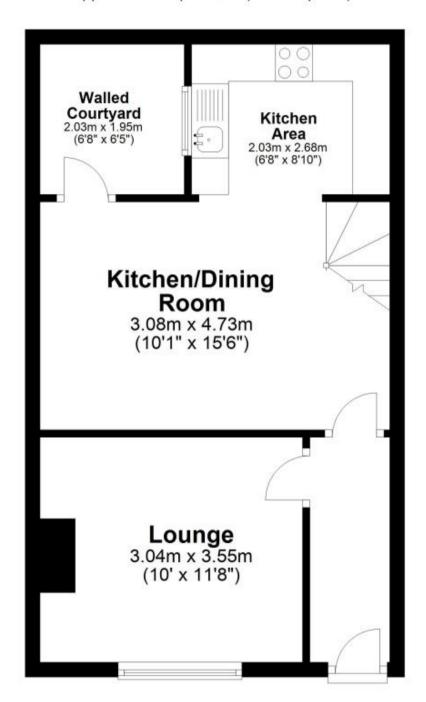

## Accommodation

Hallway

**Lounge** 3.55 x 3.04

**Dining Area** 4.73 x 3.03

Kitchen Area 2.03 x 2.68

Bedroom 1 3.83 x 2.91

**Bedroom 2** 2.5 x 2.3

Bedroom 3 2.9 x 1.8

## **Ground Floor**

Approx. 39.5 sq. metres (425.1 sq. feet)

**First Floor** 

Approx. 29.5 sq. metres (317.5 sq. feet)

Total area: approx. 69.0 sq. metres (742.6 sq. feet)