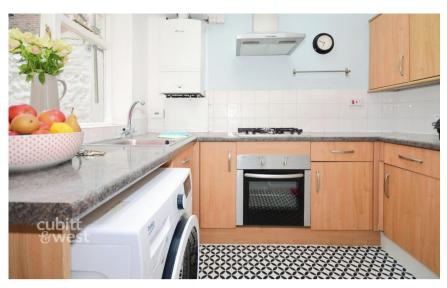

## Accommodation

Hallway

**Lounge** 3.55 x 3.04

**Dining Area** 4.73 x 3.03

Kitchen Area 2.03 x 2.68

Bedroom 1 3.83 x 2.91

**Bedroom 2** 2.5 x 2.3

Bedroom 3 2.9 x 1.8