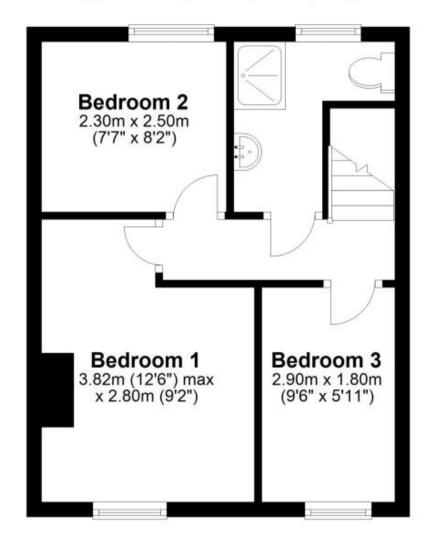

## Accommodation

Hallway

**Lounge** 3.55 x 3.04

**Dining Area** 4.73 x 3.03

Kitchen Area 2.03 x 2.68

Bedroom 1 3.83 x 2.91

**Bedroom 2** 2.5 x 2.3

Bedroom 3 2.9 x 1.8

## **Ground Floor**

Approx. 39.5 sq. metres (425.1 sq. feet)

**First Floor** 

Approx. 29.5 sq. metres (317.5 sq. feet)

Total area: approx. 69.0 sq. metres (742.6 sq. feet)