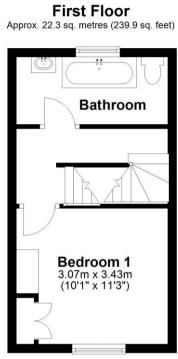

## Accommodation

Living / Dining Room  $20'7 \times 10'8$ Kitchen / Breakfast Room  $28'5 \times 10'8$ Bedroom 1  $11'3 \times 10'1$ Bedroom 2  $12'3 \times 10'5$ Bathroom  $11'3 \times 5'0$ Private Courtyard Garden

Second Floor Approx. 11.9 sq. metres (127.6 sq. feet)

Total area: approx. 77.9 sq. metres (838.7 sq. feet)