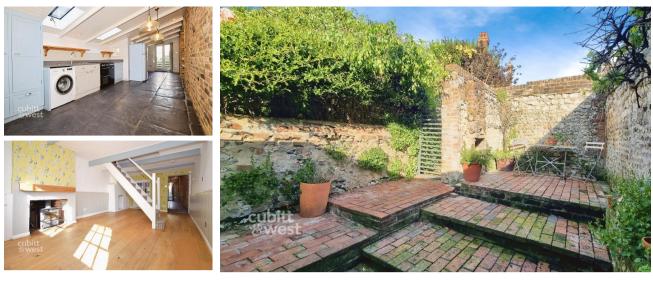

## Accommodation

Living / Dining Room  $20'7 \times 10'8$ Kitchen / Breakfast Room  $28'5 \times 10'8$ Bedroom 1  $11'3 \times 10'1$ Bedroom 2  $12'3 \times 10'5$ Bathroom  $11'3 \times 5'0$ Private Courtyard Garden