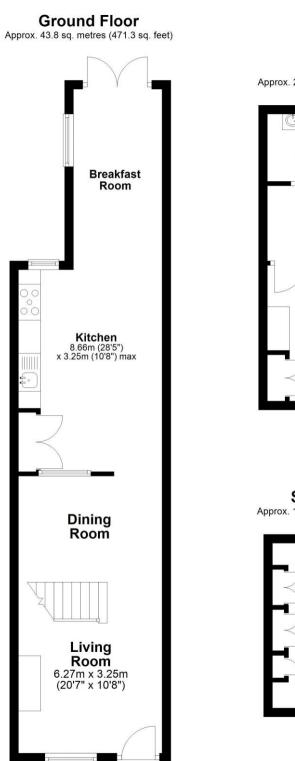

## Accommodation

Living / Dining Room  $20'7 \times 10'8$ Kitchen / Breakfast Room  $28'5 \times 10'8$ Bedroom 1  $11'3 \times 10'1$ Bedroom 2  $12'3 \times 10'5$ Bathroom  $11'3 \times 5'0$ Private Courtyard Garden

Second Floor Approx. 11.9 sq. metres (127.6 sq. feet)

Total area: approx. 77.9 sq. metres (838.7 sq. feet)