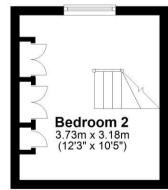

## Accommodation

Living / Dining Room  $20'7 \times 10'8$ Kitchen / Breakfast Room  $28'5 \times 10'8$ Bedroom 1  $11'3 \times 10'1$ Bedroom 2  $12'3 \times 10'5$ Bathroom  $11'3 \times 5'0$ Private Courtyard Garden

Second Floor Approx. 11.9 sq. metres (127.6 sq. feet)

Total area: approx. 77.9 sq. metres (838.7 sq. feet)