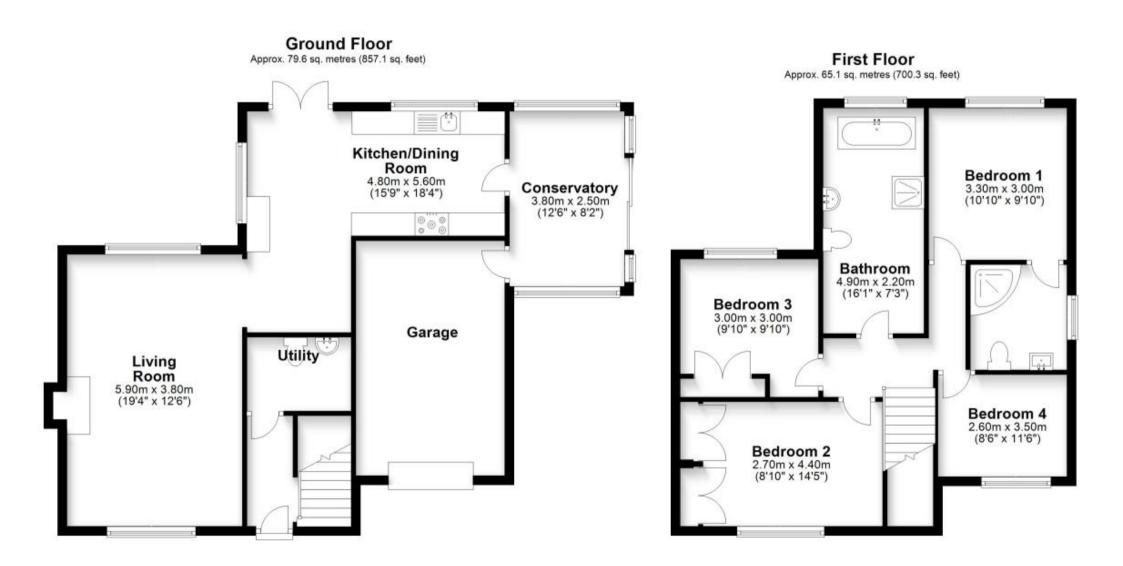

## **Accommodation**

Hallway

Cloakroom/ utility room

**Lounge** 5.9 x 3.8

Kitchen Dining Room 5.6 x 4.8

Conservatory 3.8 x 2.5

Master bedroom 3.3 x 3

En suite shower room

Bedroom 2 4.4 x 2.7

Bedroom 3 3 x 3

**Bedroom 4** 3.5 x 2.6

Family Bathroom 4.9 x 2.2