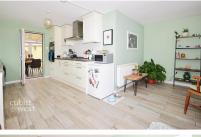

## **Accommodation**

Hallway

Cloakroom/ utility room

**Lounge** 5.9 x 3.8

Kitchen Dining Room 5.6 x 4.8

Conservatory 3.8 x 2.5

Master bedroom 3.3 x 3

En suite shower room