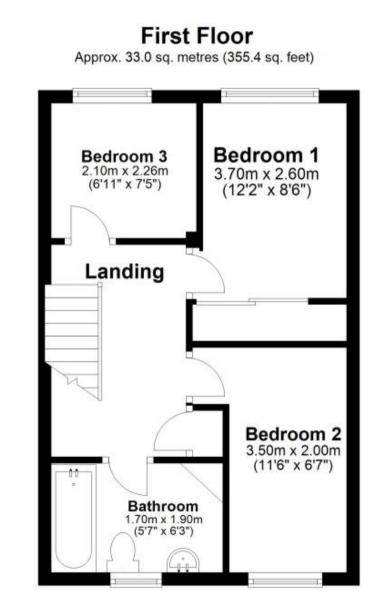

## Accommodation

Hall Kitchen  $3.1 \times 2.4$ Lounge Dining Room  $4.7 \times 4.1$ Study/ Playroom  $4.1 \times 2.3$ Bathroom  $1.9 \times 1.7$ Bedroom  $1 \ 3 \times 2.6$ Bedroom  $2 \ 3.5 \times 2.3$ Bedroom  $3 \ 2.1 \times 1.9$ 