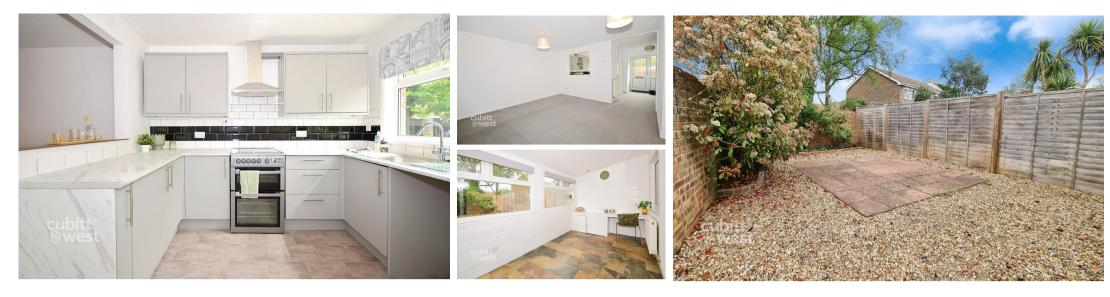

## Accommodation

Hall Kitchen  $3.1 \times 2.4$ Lounge Dining Room  $4.7 \times 4.1$ Study/ Playroom  $4.1 \times 2.3$ Bathroom  $1.9 \times 1.7$ Bedroom  $1 \ 3 \times 2.6$ Bedroom  $2 \ 3.5 \times 2.3$ Bedroom  $3 \ 2.1 \times 1.9$ 