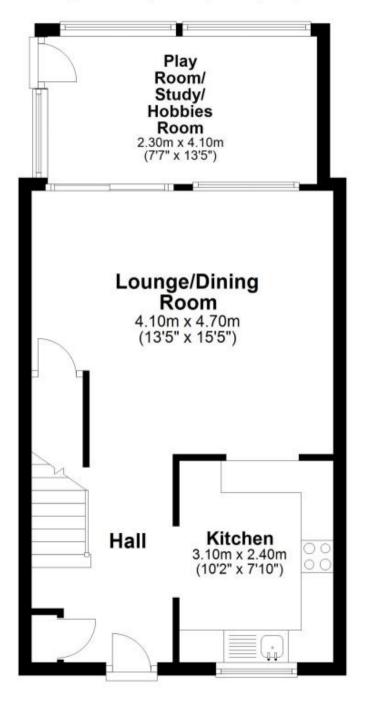

## Accommodation

Hall Kitchen  $3.1 \times 2.4$ Lounge Dining Room  $4.7 \times 4.1$ Study/ Playroom  $4.1 \times 2.3$ Bathroom  $1.9 \times 1.7$ Bedroom  $1 \ 3 \times 2.6$ Bedroom  $2 \ 3.5 \times 2.3$ Bedroom  $3 \ 2.1 \times 1.9$ 

## Ground Floor Approx. 44.2 sq. metres (476.3 sq. feet)

Total area: approx. 77.3 sq. metres (831.7 sq. feet)