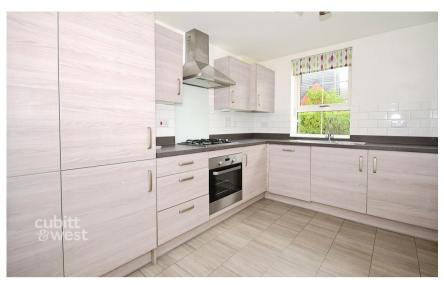

## Accommodation

Hallway

Cloakroom

**Kitchen** 3.7 x 2.4

Lounge Dining Room 4.6 x 4.5

**Bedroom 1** 3.9 x 2.5

En Suite Shower Room

**Bedroom 2** 3.1 x 2.5