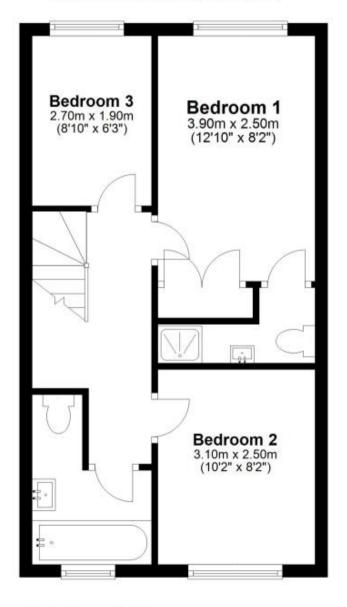

## Accommodation

Hallway

Cloakroom

**Kitchen** 3.7 x 2.4

Lounge Dining Room 4.6 x 4.5

**Bedroom 1** 3.9 x 2.5

En Suite Shower Room

**Bedroom 2** 3.1 x 2.5

**Bedroom 3** 2.7 x 1.9

Family Bathroom 2.7 x 1.9

Call Chichester 01243 774772 ■ cubittandwest.co.uk

## **Ground Floor**

Approx. 38.7 sq. metres (417.1 sq. feet)

First Floor
Approx. 37.8 sq. metres (406.9 sq. feet)

Total area: approx. 76.5 sq. metres (823.9 sq. feet)