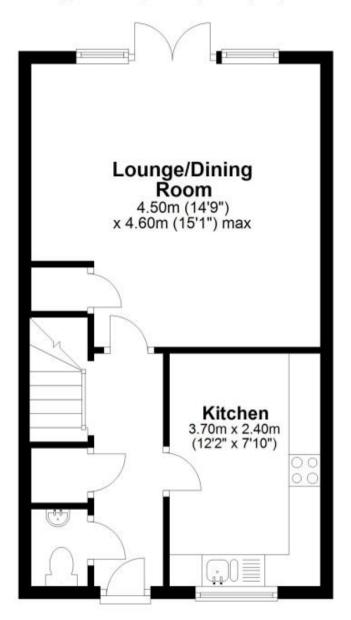

## Accommodation

Hallway

Cloakroom

**Kitchen** 3.7 x 2.4

Lounge Dining Room 4.6 x 4.5

**Bedroom 1** 3.9 x 2.5

En Suite Shower Room

**Bedroom 2** 3.1 x 2.5

## **Ground Floor**

Approx. 38.7 sq. metres (417.1 sq. feet)

First Floor
Approx. 37.8 sq. metres (406.9 sq. feet)

Total area: approx. 76.5 sq. metres (823.9 sq. feet)