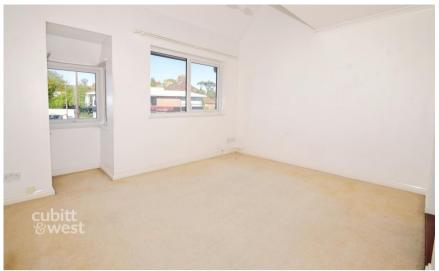

## **Accommodation**

Entrance hall and stairs
Kitchen area 2.34 x 1.7
Lounge area 4.78 x 3.91
Bedroom 2 3.51 x 2.92
Stairs to mezzanine
Bedroom 1 3.91 x 3.15
Bathroom

Ground Floor

Approx. 43.7 sq. metres (469.9 sq. feet)