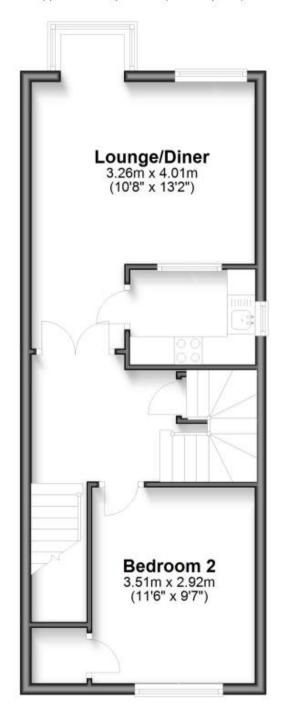

## **Accommodation**

Entrance hall and stairs
Kitchen area 2.34 x 1.7
Lounge area 4.78 x 3.91
Bedroom 2 3.51 x 2.92
Stairs to mezzanine
Bedroom 1 3.91 x 3.15
Bathroom

Ground Floor

Approx. 43.7 sq. metres (469.9 sq. feet)