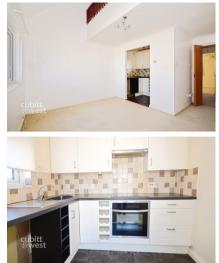

## **Accommodation**

Entrance hall and stairs
Kitchen area 2.34 x 1.7
Lounge area 4.78 x 3.91
Bedroom 2 3.51 x 2.92
Stairs to mezzanine
Bedroom 1 3.91 x 3.15
Bathroom

Ground Floor

Approx. 43.7 sq. metres (469.9 sq. feet)