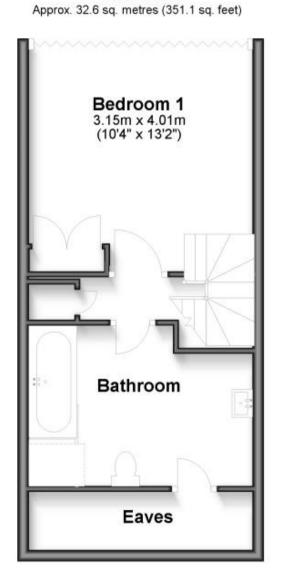

## **Accommodation**

Entrance hall and stairs
Kitchen area 2.34 x 1.7
Lounge area 4.78 x 3.91
Bedroom 2 3.51 x 2.92
Stairs to mezzanine
Bedroom 1 3.91 x 3.15
Bathroom

Ground Floor

Approx. 43.7 sq. metres (469.9 sq. feet)

First Floor

Total area: approx. 76.3 sq. metres (821.1 sq. feet)