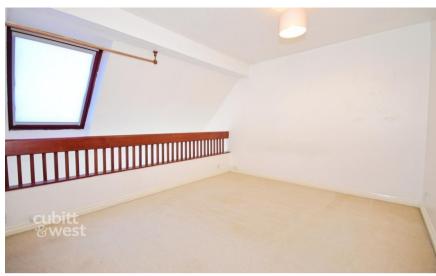

## **Accommodation**

Entrance hall and stairs
Kitchen area 2.34 x 1.7
Lounge area 4.78 x 3.91
Bedroom 2 3.51 x 2.92
Stairs to mezzanine
Bedroom 1 3.91 x 3.15
Bathroom

Ground Floor

Approx. 43.7 sq. metres (469.9 sq. feet)