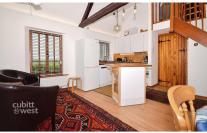

## Accommodation

Open Plan Living 17'5 x 15'2

Mezzanine Bedroom 1 16'1 x 12'2

**Bedroom 2** 16'2 x 7'7

Bedroom 3 9'1 x 8'4

**Shower Room**  $7'3 \times 5'9$ 

**Unallocated Parking** 

**Communal Grounds** 