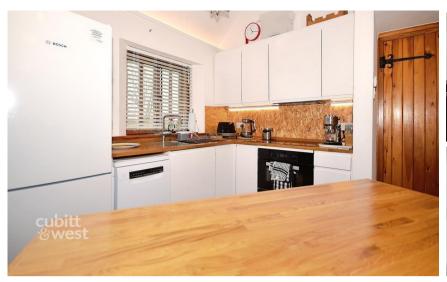

## Accommodation

Open Plan Living 17'5 x 15'2

Mezzanine Bedroom 1 16'1 x 12'2

**Bedroom 2** 16'2 x 7'7

Bedroom 3 9'1 x 8'4

**Shower Room**  $7'3 \times 5'9$ 

**Unallocated Parking** 

**Communal Grounds** 