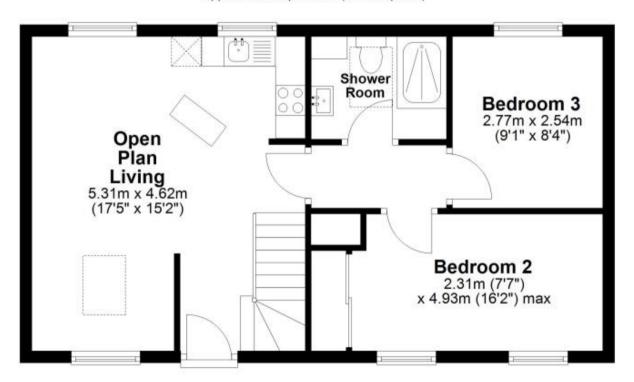

## Accommodation

Open Plan Living 17'5 x 15'2

Mezzanine Bedroom 1 16'1 x 12'2

**Bedroom 2** 16'2 x 7'7

Bedroom 3 9'1 x 8'4

**Shower Room**  $7'3 \times 5'9$ 

**Unallocated Parking** 

**Communal Grounds** 

## Call Chichester 01243 774772 ■ cubittandwest.co.uk

**Ground Floor** 

Approx. 50.9 sq. metres (547.8 sq. feet)

First Floor

Approx. 21.3 sq. metres (229.8 sq. feet)