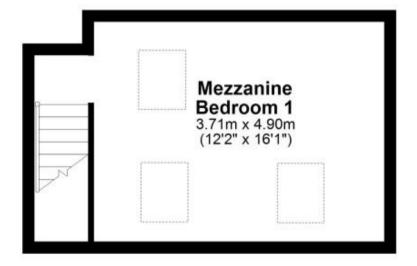

## Accommodation

Open Plan Living 17'5 x 15'2

Mezzanine Bedroom 1 16'1 x 12'2

**Bedroom 2** 16'2 x 7'7

Bedroom 3 9'1 x 8'4

**Shower Room**  $7'3 \times 5'9$ 

**Unallocated Parking** 

**Communal Grounds** 

## Call Chichester 01243 774772 ■ cubittandwest.co.uk

**Ground Floor** 

Approx. 50.9 sq. metres (547.8 sq. feet)

First Floor

Approx. 21.3 sq. metres (229.8 sq. feet)