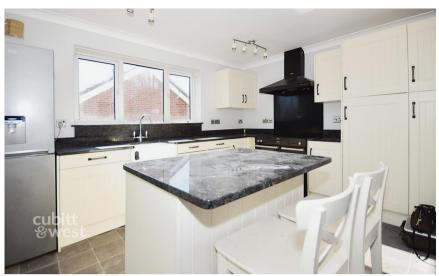

## Accommodation

**Living Room** 14'8 x 11'8

**Kitchen** 12'5 x 11'7

Conservatory 11'7 x 8'9

Bedroom 1 12'4 x 10'0

**Bedroom 2** 9'9 x 8'9

**Bedroom 3** 12'3 x 8'2

Bathroom 5'5 x 5'0