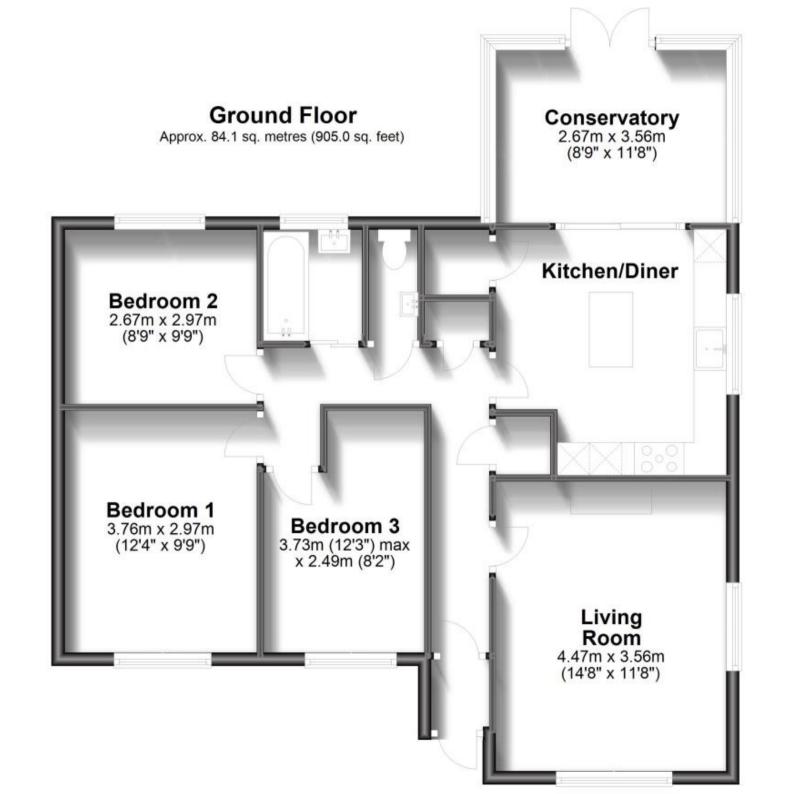

## Accommodation

**Living Room** 14'8 x 11'8

**Kitchen** 12'5 x 11'7

Conservatory 11'7 x 8'9

Bedroom 1 12'4 x 10'0

**Bedroom 2** 9'9 x 8'9

**Bedroom 3** 12'3 x 8'2

Bathroom 5'5 x 5'0

W/C 5'5 X 2'6

**Drivewat & Garage** 