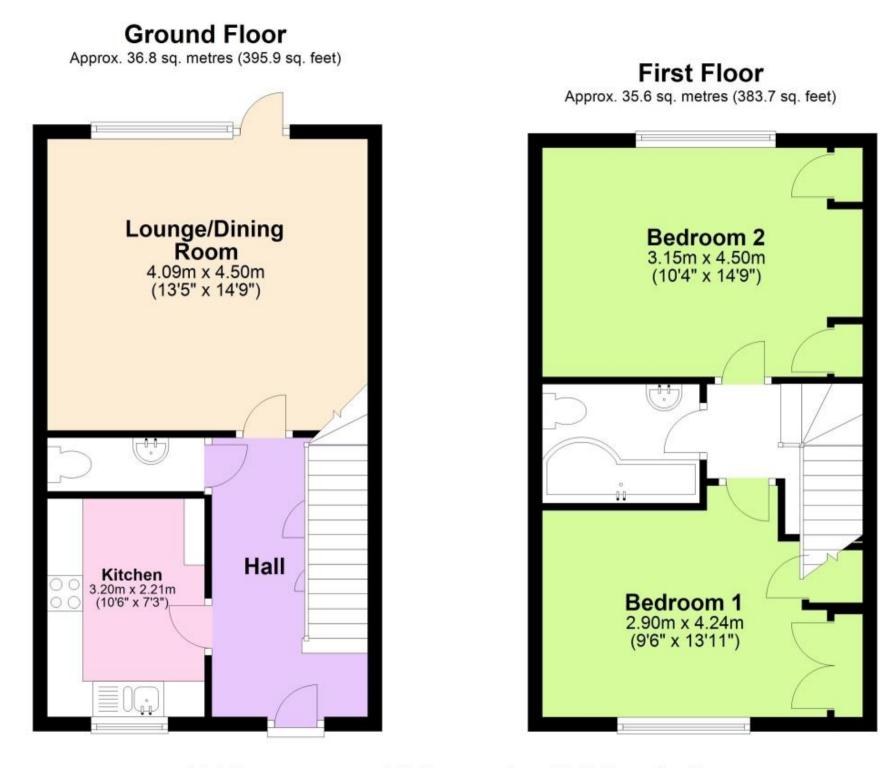

Hallway Utility cupboard Kitchen 3.2 x 2.21 Cloakroom Lounge / Diner 4.5 x 4.09

Deposit required is £1,615.38 Chichester District - Council Tax Band Tax Band C

Renting a property is a big commitment and we recommend that you visit the local authority website and these websites which offer helpful information and advice about letting

## Accommodation

Bedroom 1 4.24 x 2.9 Bedroom 2 4.5 x 3.15 Family bathroom

Total area: approx. 72.4 sq. metres (779.6 sq. feet)