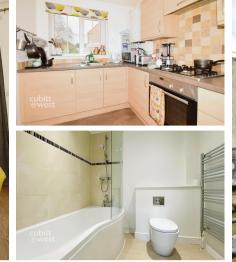

Hallway Utility cupboard Kitchen 3.2 x 2.21 Cloakroom Lounge / Diner 4.5 x 4.09

Deposit required is £1,615.38 Chichester District - Council Tax Band Tax Band C

Renting a property is a big commitment and we recommend that you visit the local authority website and these websites which offer helpful information and advice about letting