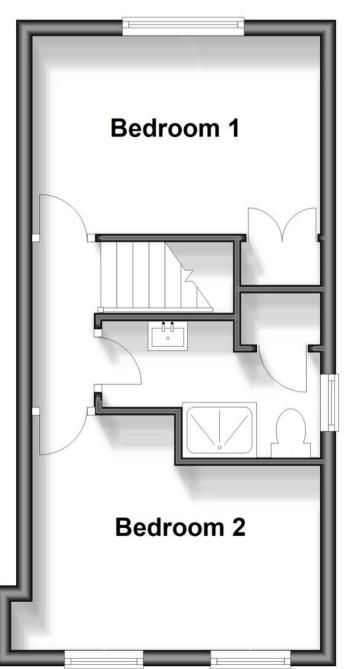

## Accommodation

Lounge / Diner 16'9 x 12'0

**Kitchen** 12'0 x 8'03

**Bedroom 1** 12'0 x 9'8

Bedroom 2 12'0 x 8'0

Shower Room 9'1 x 4'4

Garage

**Driveway** 

## **Ground Floor**

Approx. 28.6 sq. metres (307.7 sq. feet)

**First Floor** 

Approx. 28.6 sq. metres (307.7 sq. feet)