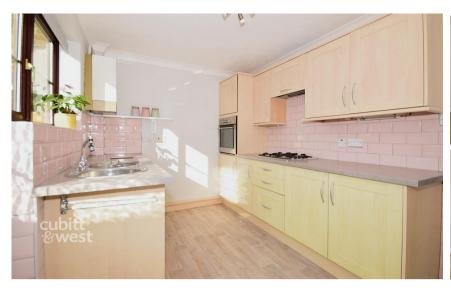

## Accommodation

Lounge / Diner 16'9 x 12'0

**Kitchen** 12'0 x 8'03

**Bedroom 1** 12'0 x 9'8

Bedroom 2 12'0 x 8'0

Shower Room 9'1 x 4'4

Garage

**Driveway** 