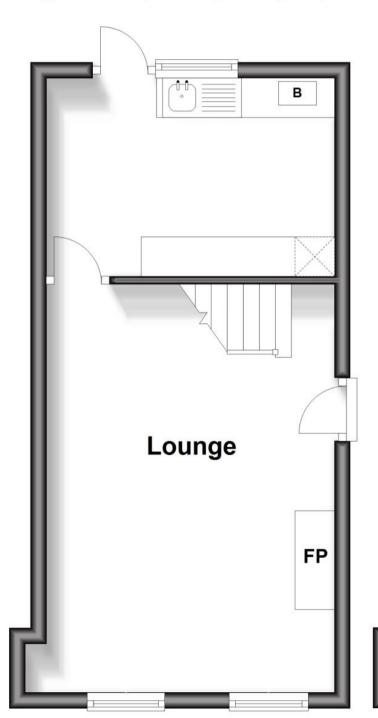

## Accommodation

Lounge / Diner 16'9 x 12'0

**Kitchen** 12'0 x 8'03

**Bedroom 1** 12'0 x 9'8

Bedroom 2 12'0 x 8'0

Shower Room 9'1 x 4'4

Garage

**Driveway** 

## **Ground Floor**

Approx. 28.6 sq. metres (307.7 sq. feet)

**First Floor** 

Approx. 28.6 sq. metres (307.7 sq. feet)