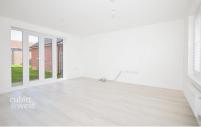

## **Accommodation**

Kitchen / Diner 22'4 x 11'1

**Living Room** 14'8 x 14'7

**Study** 11'1 x 9'9

W/C 6'3 X 3'4

**Bedroom 1** 19'8 x 11'2

En Suite 7'1 x 5'0

Bedroom 2 14'9 x 10'0