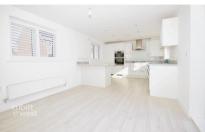

## **Accommodation**

Kitchen / Diner 22'4 x 11'1

**Living Room** 14'8 x 14'7

**Study** 11'1 x 9'9

W/C 6'3 X 3'4

**Bedroom 1** 19'8 x 11'2

En Suite 7'1 x 5'0

Bedroom 2 14'9 x 10'0