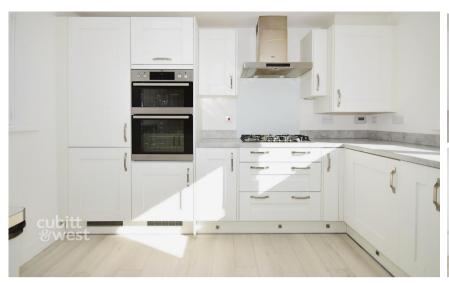

## **Accommodation**

Kitchen / Diner 22'4 x 11'1

**Living Room** 14'8 x 14'7

**Study** 11'1 x 9'9

W/C 6'3 X 3'4

**Bedroom 1** 19'8 x 11'2

En Suite 7'1 x 5'0

Bedroom 2 14'9 x 10'0