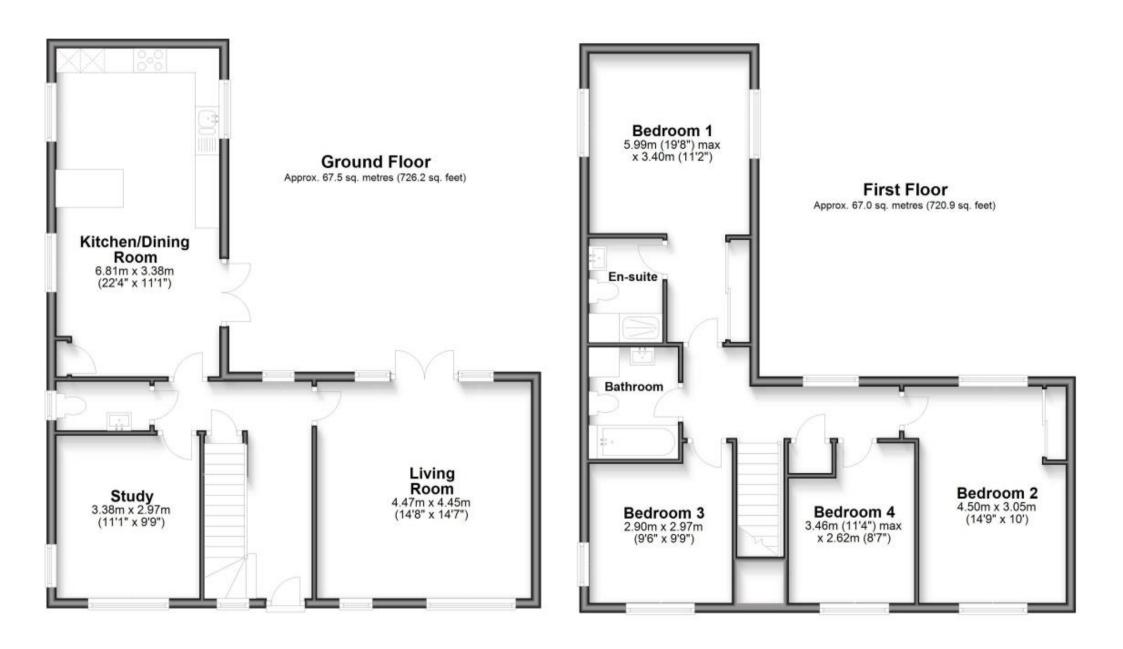

## **Accommodation**

Kitchen / Diner 22'4 x 11'1

**Living Room** 14'8 x 14'7

**Study** 11'1 x 9'9

W/C 6'3 X 3'4

**Bedroom 1** 19'8 x 11'2

En Suite 7'1 x 5'0

Bedroom 2 14'9 x 10'0

Bedroom 3 9'9 x 9'6

**Bedroom 4** 11'4 x 8'7

Family Bathroom 7'6 x 6'1

Garage

Private Garden

Call Chichester 01243 774772 ■ cubittandwest.co.uk

POTENTIAL:

CURRENT