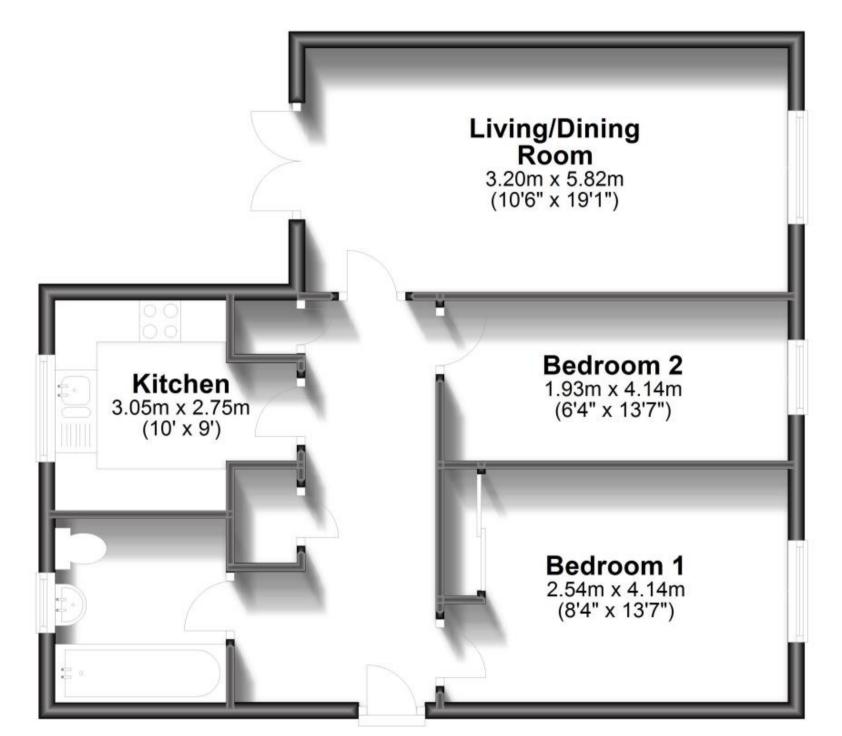

## Accommodation

Living / Dining Room 19'1 x 10'6 Kitchen 11'3 x 9'0 Bedroom 1 13'7 x 8'4 Bedroom 2 13'7 x 6'4 Family Bathroom 7'3 x 6'9

Deposit required is £1,500.00 Chichester District - Council Tax Band Tax Band C

## **Ground Floor**

Approx. 60.8 sq. metres (654.1 sq. feet)