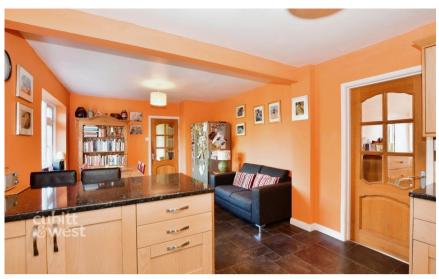

## Accommodation

Lounge 20'10 x 11'

Kitchen/Dining Room 22'0 x 11'9

**Family Room** 20'10 x 9'3

Utility Room 9'2 x 8'0

Bathroom 8'2 x 5'6

**En-Suite Bathroom** 

**Bedroom 1** 16'4 x 12'7