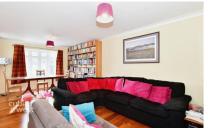

## Accommodation

Lounge 20'10 x 11'

Kitchen/Dining Room 22'0 x 11'9

**Family Room** 20'10 x 9'3

Utility Room 9'2 x 8'0

Bathroom 8'2 x 5'6

**En-Suite Bathroom** 

**Bedroom 1** 16'4 x 12'7