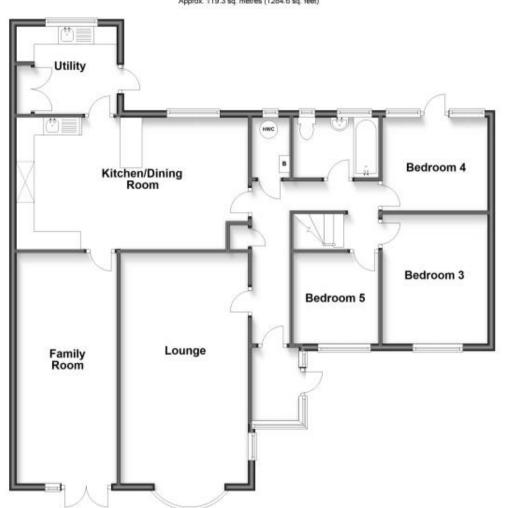

## Accommodation

Lounge 20'10 x 11'

Kitchen/Dining Room 22'0 x 11'9

**Family Room** 20'10 x 9'3

Utility Room 9'2 x 8'0

Bathroom 8'2 x 5'6

**En-Suite Bathroom** 

**Bedroom 1** 16'4 x 12'7

**Bedroom 2** 13'1 x 11'2

**Bedroom 3** 11'7 x 9'8

Bedroom 4 9'8 x 8'8

**Bedroom 5** 8'0 x 7'7

Study

**Bathroom** 8'6 x 6'11

Call Chichester 01243 774772 ■ cubittandwest.co.uk

POTENTIAL:

CURRENT

Ground Floor Approx. 119.3 sq. metres (1284.6 sq. feet)

First Floor Approx. 55.0 sq. metres (591.6 sq. feet)