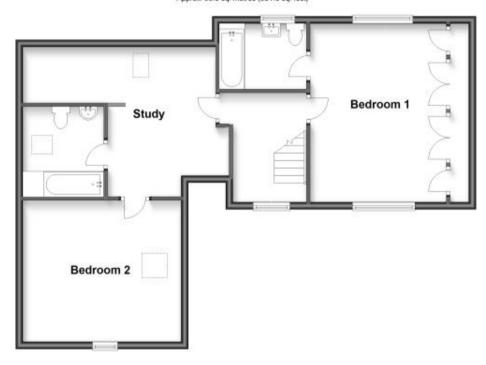

## Accommodation

Lounge 20'10 x 11'

Kitchen/Dining Room 22'0 x 11'9

**Family Room** 20'10 x 9'3

Utility Room 9'2 x 8'0

Bathroom 8'2 x 5'6

**En-Suite Bathroom** 

**Bedroom 1** 16'4 x 12'7

**Bedroom 2** 13'1 x 11'2

**Bedroom 3** 11'7 x 9'8

Bedroom 4 9'8 x 8'8

**Bedroom 5** 8'0 x 7'7

Study

**Bathroom** 8'6 x 6'11

Call Chichester 01243 774772 ■ cubittandwest.co.uk

POTENTIAL:

CURRENT

Ground Floor Approx. 119.3 sq. metres (1284.6 sq. feet)

First Floor Approx. 55.0 sq. metres (591.6 sq. feet)