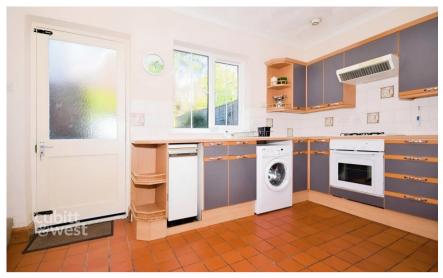

#### **Accommodation**

Porch

Cloakroom

**Lounge** 4.72 x 3.35

Kitchen Diner 3.89 x 2.74

**Bedroom 1** 3.05 x 2.74

**Bedroom 2** 2.82 x 2.44

**Bedroom 3** 3.2 x 2

# **Ground Floor**