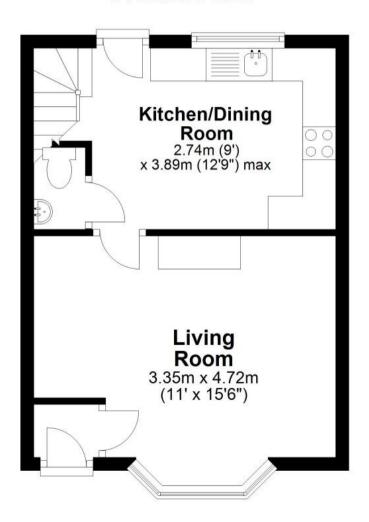

#### **Accommodation**

Porch

Cloakroom

**Lounge** 4.72 x 3.35

Kitchen Diner 3.89 x 2.74

**Bedroom 1** 3.05 x 2.74

**Bedroom 2** 2.82 x 2.44

**Bedroom 3** 3.2 x 2

# **Ground Floor**