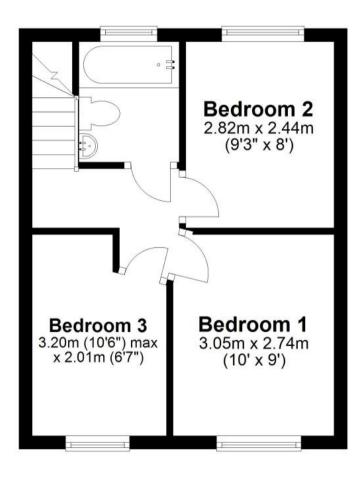

#### **Accommodation**

Porch

Cloakroom

**Lounge** 4.72 x 3.35

Kitchen Diner 3.89 x 2.74

**Bedroom 1** 3.05 x 2.74

**Bedroom 2** 2.82 x 2.44

**Bedroom 3** 3.2 x 2

# **First Floor**