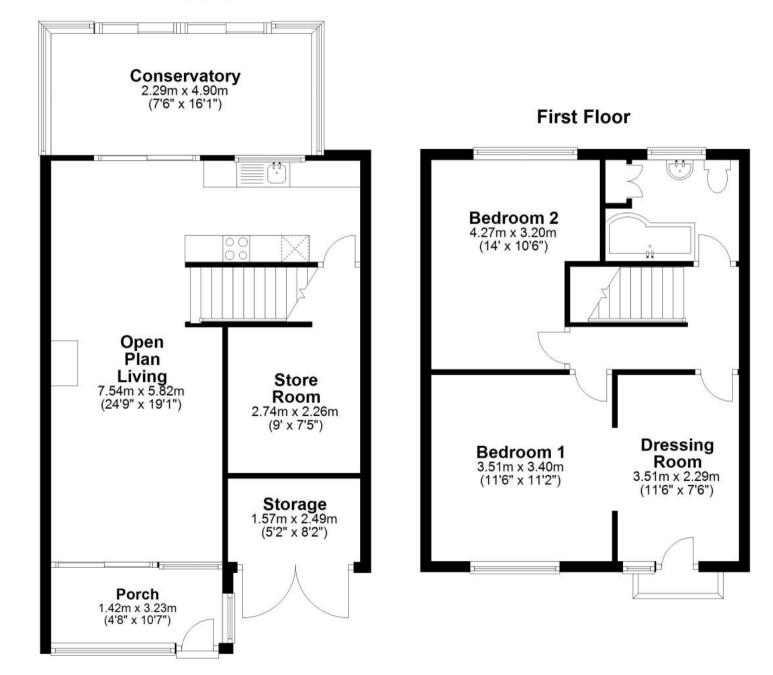

## Main Features

No Deposit Option Short walk to beach Contemporary styling **Driveway Parking Divided Garage for Storage** Super rear garden

Front Porch 10'7 x 4'8 Open Plan Living 24'9 x 19'1 Conversatory 16'1 x 7'6 Storage Room 9'0 x 7'5 Bedroom 1 11'7 x 11'2 Dressing Room 11'6 x 7'6 Balcony Bedroom 2 14'0 x 10'6 Family Bathroom 8'2 x 6'5

## **Ground Floor**