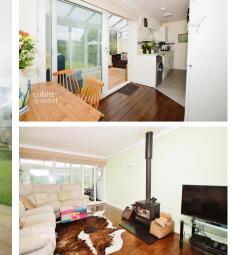

## Main Features

No Deposit Option Short walk to beach Contemporary styling **Driveway Parking Divided Garage for Storage** Super rear garden

Front Porch 10'7 x 4'8 Open Plan Living 24'9 x 19'1 Conversatory 16'1 x 7'6 Storage Room 9'0 x 7'5 Bedroom 1 11'7 x 11'2 Dressing Room 11'6 x 7'6 Balcony Bedroom 2 14'0 x 10'6 Family Bathroom 8'2 x 6'5

## **Ground Floor**