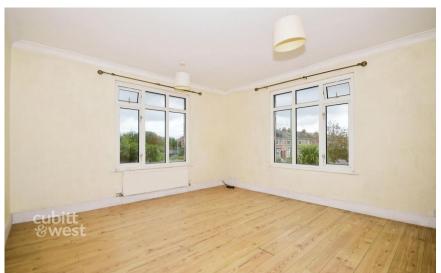

## Accommodation

**Living Room** 14'9 x 12'8

**Kitchen** 10'4 x 8'6

**Bedroom 1** 14'3 x 10'9 **Bedroom 2** 11'2 x 10'9

euroom Z 112 x

**Bathroom** 

**First Floor** 

Approx. 68.8 sq. metres (740.0 sq. feet)