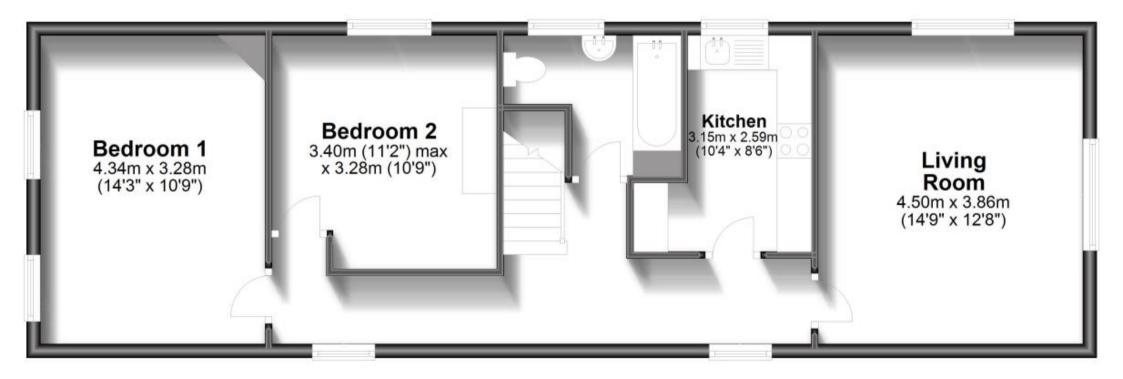

## Accommodation

**Living Room** 14'9 x 12'8

**Kitchen** 10'4 x 8'6

**Bedroom 1** 14'3 x 10'9 **Bedroom 2** 11'2 x 10'9

euroom Z 112 x

**Bathroom** 

**First Floor** 

Approx. 68.8 sq. metres (740.0 sq. feet)