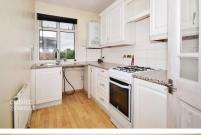

## Accommodation

**Living Room** 14'9 x 12'8

**Kitchen** 10'4 x 8'6

**Bedroom 1** 14'3 x 10'9 **Bedroom 2** 11'2 x 10'9

euroom Z 112 x

**Bathroom** 

**First Floor** 

Approx. 68.8 sq. metres (740.0 sq. feet)