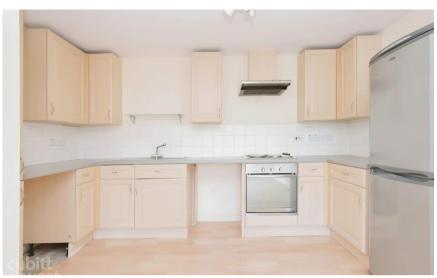

## **Accommodation**

**Entrance Hallway** 

Kitchen 1.82 x 3.81

**Lounge/ Diner** 2.92 x 4.72

Master Bedroom 3.4 x 3.55

**Bedroom Two** 2.97 x 3.55

Family Bathroom 7.0 x 1.90