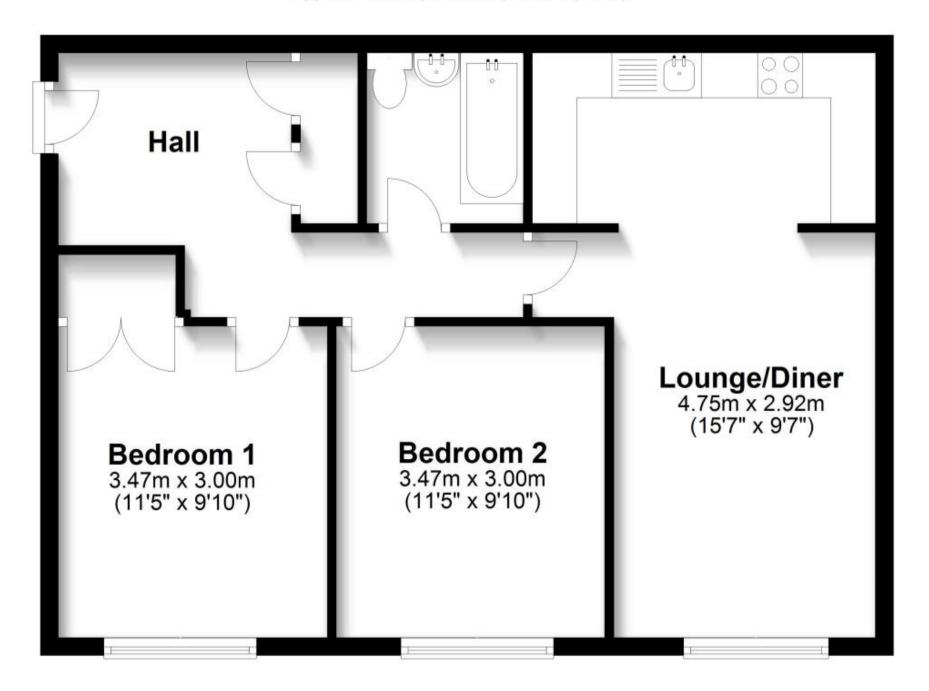

## **Accommodation**

**Entrance Hallway** 

Kitchen 1.82 x 3.81

**Lounge/ Diner** 2.92 x 4.72

Master Bedroom 3.4 x 3.55

**Bedroom Two** 2.97 x 3.55

Family Bathroom 7.0 x 1.90

## **Ground Floor**

Approx. 59.2 sq. metres (636.9 sq. feet)

Total area: approx. 59.2 sq. metres (636.9 sq. feet)