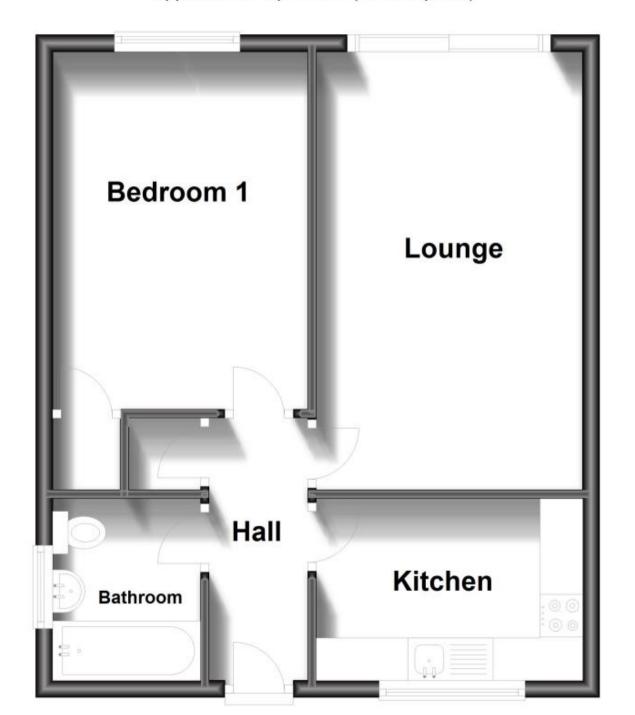

## Accommodation

**Lounge** 4.96-313

**Bedroom One** 4.20-2.66

**Kitchen** 2.79-2.21 **Bathroom** 2.18-1.67

Deposit required is £1,269.23 Chichester District - Council Tax Band Tax Band B

Renting a property is a big commitment and we recommend that you visit the local authority website and these websites which offer helpful information and advice about letting

## **Ground Floor**

Approx. 48.7 sq. metres (524.6 sq. feet)