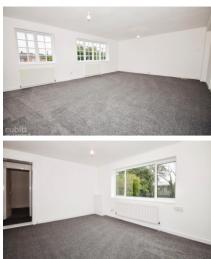

## Accommodation

**Kitchen** 12'1 x 11'7

**Lounge** 20'7 x 15'6

Dining Room  $13'9 \times 11'4$ 

**Bedroom 1** 15'5 x 13'0

**Bedroom 2** 13'05 x 11'6

Bedroom 3 12'2 x 7'4

Family Bathroom 8'0 x 7'3