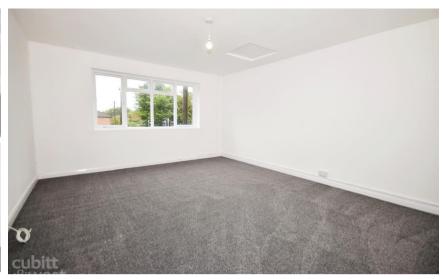

## Accommodation

**Kitchen** 12'1 x 11'7

**Lounge** 20'7 x 15'6

Dining Room  $13'9 \times 11'4$ 

**Bedroom 1** 15'5 x 13'0

**Bedroom 2** 13'05 x 11'6

Bedroom 3 12'2 x 7'4

Family Bathroom 8'0 x 7'3