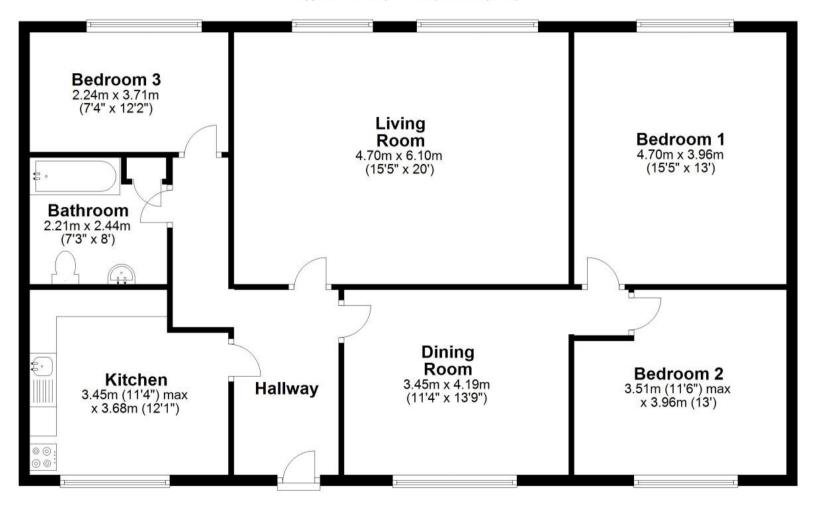

## Accommodation

**Kitchen** 12'1 x 11'7

**Lounge** 20'7 x 15'6

Dining Room  $13'9 \times 11'4$ 

**Bedroom 1** 15'5 x 13'0

**Bedroom 2** 13'05 x 11'6

Bedroom 3 12'2 x 7'4

Family Bathroom 8'0 x 7'3

## Call Chichester 01243 774772 ■ cubittandwest.co.uk

First Floor
Approx. 115.4 sq. metres (1242.3 sq. feet)

Total area: approx. 115.4 sq. metres (1242.3 sq. feet)