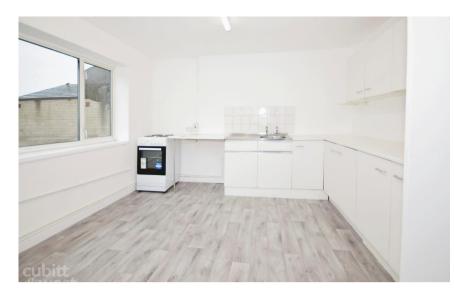

## Accommodation

**Kitchen** 12'1 x 11'7

**Lounge** 20'7 x 15'6

Dining Room  $13'9 \times 11'4$ 

**Bedroom 1** 15'5 x 13'0

**Bedroom 2** 13'05 x 11'6

Bedroom 3 12'2 x 7'4

Family Bathroom 8'0 x 7'3