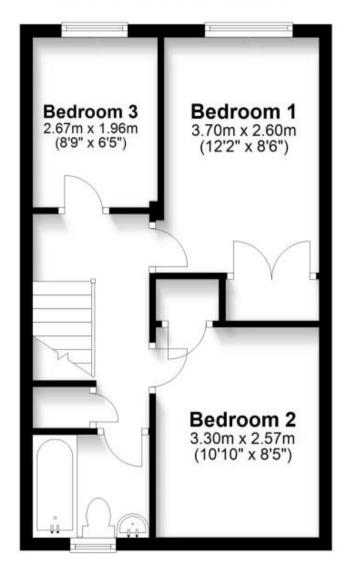

## Accommodation

Hall

Cloakroom

**Lounge** 15'1 x 11'3

**Kitchen / Diner** 14'9 x 10'2

Bedroom 1 12'2 x 8.4

Bedroom 2 10'10 x 8'5

Bedroom 3 8'9 x 6'5

Ground Floor

Approx. 38.9 sq. metres (419.2 sq. feet)

First Floor

Approx. 35.2 sq. metres (378.5 sq. feet)

Total area: approx. 74.1 sq. metres (797.7 sq. feet)