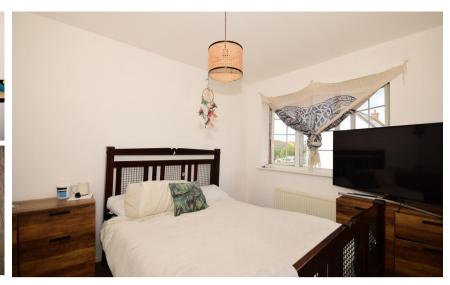

## Accommodation

Hall

Cloakroom

**Lounge** 15'1 x 11'3

**Kitchen / Diner** 14'9 x 10'2

Bedroom 1 12'2 x 8.4

Bedroom 2 10'10 x 8'5

Bedroom 3 8'9 x 6'5