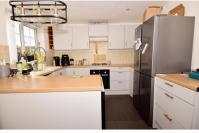

## Accommodation

Hall

Cloakroom

**Lounge** 15'1 x 11'3

**Kitchen / Diner** 14'9 x 10'2

Bedroom 1 12'2 x 8.4

Bedroom 2 10'10 x 8'5

Bedroom 3 8'9 x 6'5