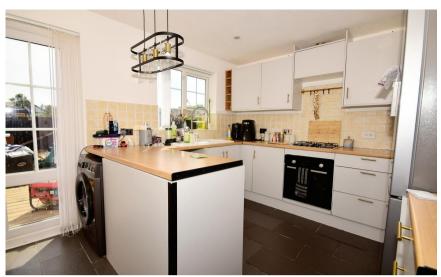

## Accommodation

Hall

Cloakroom

**Lounge** 15'1 x 11'3

**Kitchen / Diner** 14'9 x 10'2

Bedroom 1 12'2 x 8.4

Bedroom 2 10'10 x 8'5

Bedroom 3 8'9 x 6'5