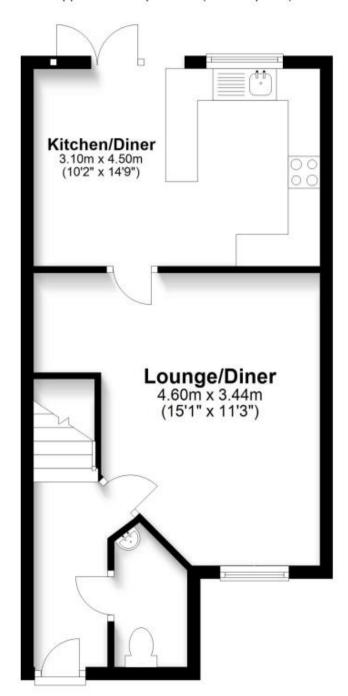

## Accommodation

Hall

Cloakroom

**Lounge** 15'1 x 11'3

**Kitchen / Diner** 14'9 x 10'2

Bedroom 1 12'2 x 8.4

Bedroom 2 10'10 x 8'5

Bedroom 3 8'9 x 6'5

Ground Floor

Approx. 38.9 sq. metres (419.2 sq. feet)

First Floor

Approx. 35.2 sq. metres (378.5 sq. feet)

Total area: approx. 74.1 sq. metres (797.7 sq. feet)