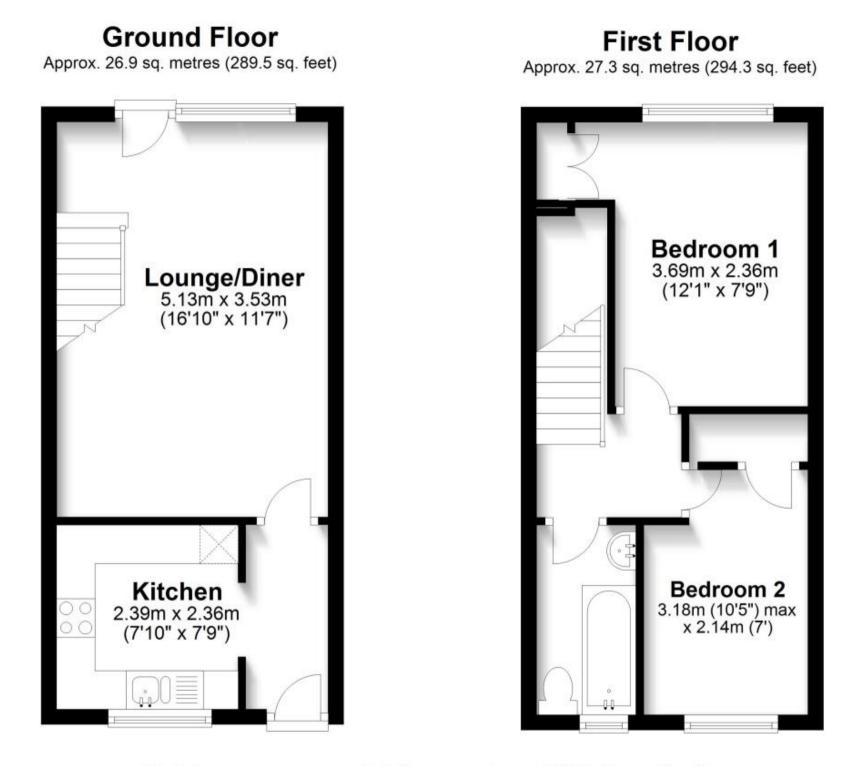

## Accommodation

Hall Kitchen 2.39 x 2.36 Lounge Diner 5.13 x 3.53 Family Bathroom 2.29 x 1.45 Bedroom 1 3.69 x 2.62 Bedroom 2 3.18 x 2.08

Total area: approx. 54.2 sq. metres (583.9 sq. feet)