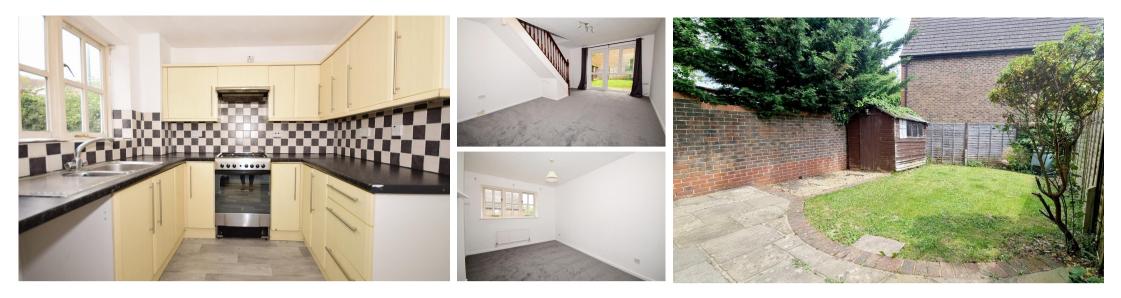

## Accommodation

Hall Kitchen 2.39 x 2.36 Lounge Diner 5.13 x 3.53 Family Bathroom 2.29 x 1.45 Bedroom 1 3.69 x 2.62 Bedroom 2 3.18 x 2.08

Total area: approx. 54.2 sq. metres (583.9 sq. feet)