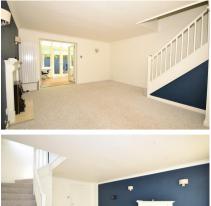

## Accommodation

**Kitchen** 8'8 x 7'8

Lounge / Dining Room 17'4 x 9'3

Conservatory 11'3 x 8'8

Downstairs Cloakroom 5'8 x 2'5

Bedroom 1 11'7 x 9'1

Bedroom 2 8'9 x 7'6

Bedroom 3 8'9 x 6'07