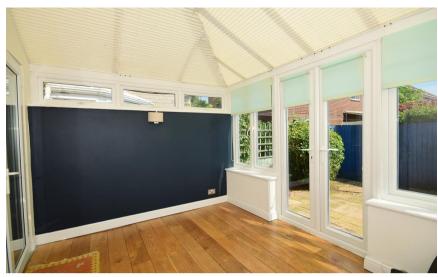

## Accommodation

**Kitchen** 8'8 x 7'8

Lounge / Dining Room 17'4 x 9'3

Conservatory 11'3 x 8'8

Downstairs Cloakroom 5'8 x 2'5

Bedroom 1 11'7 x 9'1

Bedroom 2 8'9 x 7'6

Bedroom 3 8'9 x 6'07