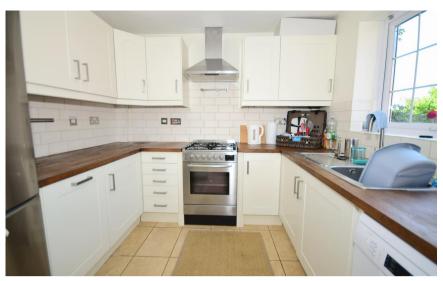

## Accommodation

**Kitchen** 8'8 x 7'8

Lounge / Dining Room 17'4 x 9'3

Conservatory 11'3 x 8'8

Downstairs Cloakroom 5'8 x 2'5

Bedroom 1 11'7 x 9'1

Bedroom 2 8'9 x 7'6

Bedroom 3 8'9 x 6'07