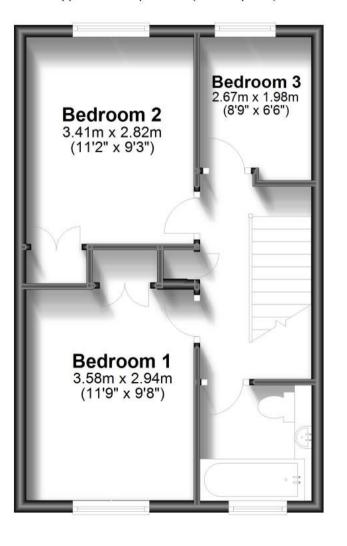

## Accommodation

Lounge 16'6 x 13

Kitchen / Dining Room 18'5 x 15'6

 $\textbf{Cloak Room} \ \ 9'7 \times 4'3$ 

**Bedroom 1** 11'9 x 9'8

**Bedroom 2** 11'2 x 9'8

**Bedroom 3** 8'9 x 6'6

**Bathroom** 6'4 x 6'1

## **Ground Floor**

Approx. 51.0 sq. metres (549.1 sq. feet)

First Floor
Approx. 36.8 sq. metres (396.6 sq. feet)

Total area: approx. 87.9 sq. metres (945.7 sq. feet)