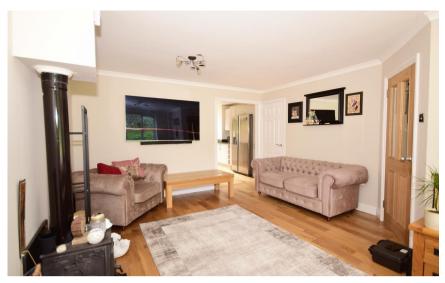

## Accommodation

Lounge 16'6 x 13

Kitchen / Dining Room 18'5 x 15'6

 $\textbf{Cloak Room} \ \ 9'7 \times 4'3$ 

**Bedroom 1** 11'9 x 9'8

**Bedroom 2** 11'2 x 9'8

**Bedroom 3** 8'9 x 6'6

**Bathroom** 6'4 x 6'1