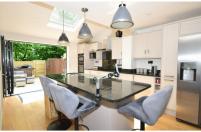

## Accommodation

Lounge 16'6 x 13

Kitchen / Dining Room 18'5 x 15'6

 $\textbf{Cloak Room} \ \ 9'7 \times 4'3$ 

**Bedroom 1** 11'9 x 9'8

**Bedroom 2** 11'2 x 9'8

**Bedroom 3** 8'9 x 6'6

**Bathroom** 6'4 x 6'1