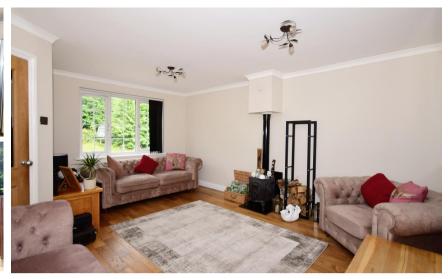

## **Main Features**

- No Deposit Option
- Log Burner
- Neutral décor
- Residential Parking
- Stunning Property

## Accommodation

Lounge 16'6 x 13

Kitchen / Dining Room 18'5 x 15'6

 $\textbf{Cloak Room} \ \ 9'7 \times 4'3$ 

**Bedroom 1** 11'9 x 9'8

**Bedroom 2** 11'2 x 9'8

**Bedroom 3** 8'9 x 6'6

**Bathroom** 6'4 x 6'1