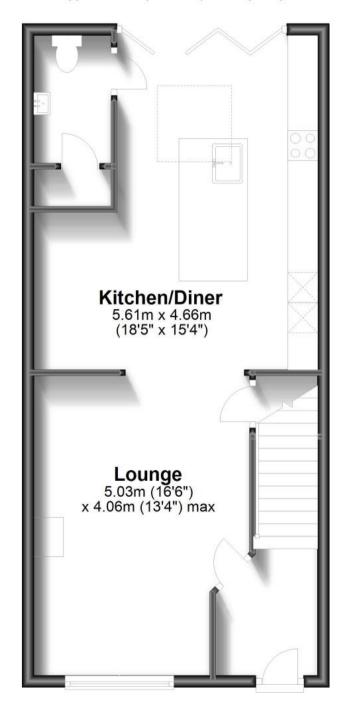

## Accommodation

Lounge 16'6 x 13

Kitchen / Dining Room 18'5 x 15'6

 $\textbf{Cloak Room} \ \ 9'7 \times 4'3$ 

**Bedroom 1** 11'9 x 9'8

**Bedroom 2** 11'2 x 9'8

**Bedroom 3** 8'9 x 6'6

**Bathroom** 6'4 x 6'1

## **Ground Floor**

Approx. 51.0 sq. metres (549.1 sq. feet)

First Floor
Approx. 36.8 sq. metres (396.6 sq. feet)

Total area: approx. 87.9 sq. metres (945.7 sq. feet)