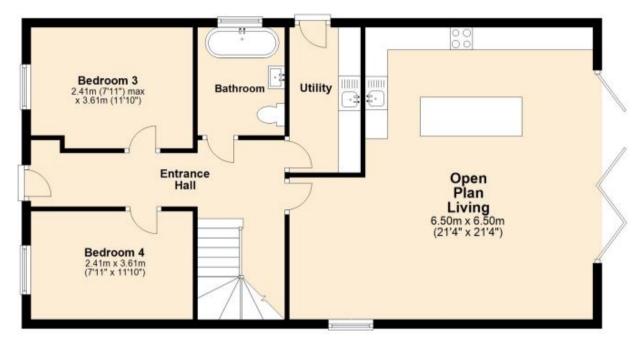

Hallway Bedroom 3 3.61 x 2.41 Bedroom 4 3.61 x 2.41 Family bathroom Utility room Open plan living 6.5 x 6.5 Master bedroom 5.13 x 4.01 En suite bathroom Bedroom 2 4.01 x 3.66 En suite shower room

Accommodation

Ground Floor

Approx. 83.9 sq. metres (902.9 sq. feet)

First Floor Approx. 50.5 sq. metres (543.8 sq. feet)

Total area: approx. 134.4 sq. metres (1446.7 sq. feet)