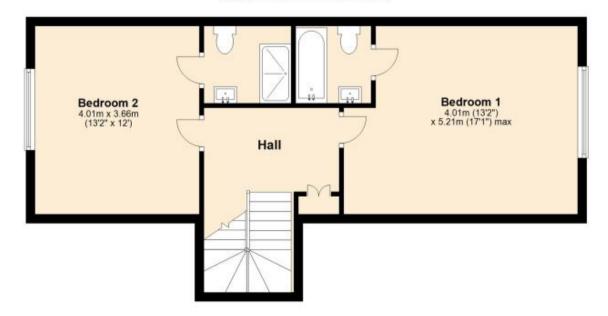

Hallway Bedroom 3 3.61 x 2.41 Bedroom 4 3.61 x 2.41 Family bathroom Utility room Open plan living 6.5 x 6.5 Master bedroom 5.13 x 4.01 En suite bathroom Bedroom 2 4.01 x 3.66 En suite shower room

Accommodation

Ground Floor

Approx. 83.9 sq. metres (902.9 sq. feet)

First Floor Approx. 50.5 sq. metres (543.8 sq. feet)

Total area: approx. 134.4 sq. metres (1446.7 sq. feet)