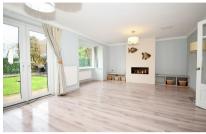

## Accommodation

Entrance hall

Kitchen 11'07 x 9'05

Lounge/Diner 21'51 x 13'3

**Bedroom 5** 15'05 x 7'7

En Suite 2'9 x 7'8

Bedroom 1 13'95 x 10'1

Bedroom 2 10'62 x 9'6