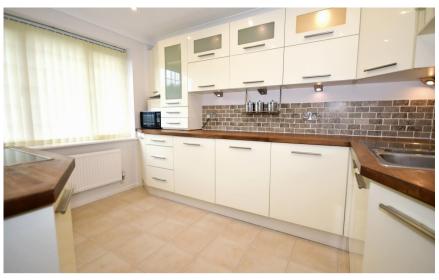

## Accommodation

Entrance hall

Kitchen 11'07 x 9'05

Lounge/Diner 21'51 x 13'3

**Bedroom 5** 15'05 x 7'7

En Suite 2'9 x 7'8

Bedroom 1 13'95 x 10'1

Bedroom 2 10'62 x 9'6