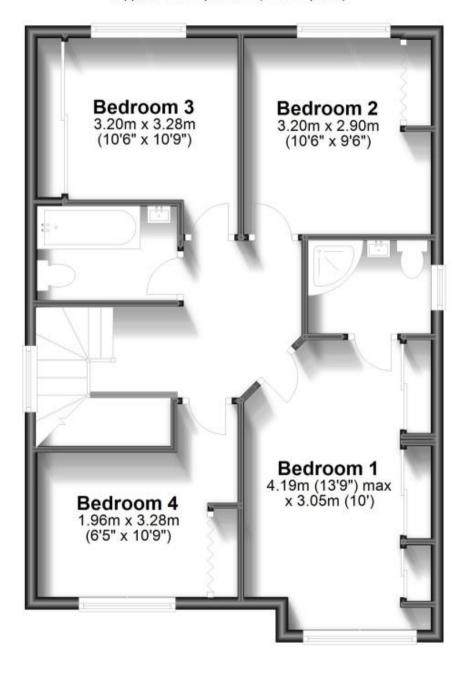

## Accommodation

Entrance hall

Kitchen 11'07 x 9'05

Lounge/Diner 21'51 x 13'3

**Bedroom 5** 15'05 x 7'7

En Suite 2'9 x 7'8

Bedroom 1 13'95 x 10'1

Bedroom 2 10'62 x 9'6

Bedroom 3 9'04 x 8'2

**Bedroom 4** 10'92 x 6'62

Family Bathroom 7'6 x 5'01

Call Chichester 01243 774772 ■ cubittandwest.co.uk

Ground Floor

Approx. 58.5 sq. metres (630.1 sq. feet)

First Floor

Approx. 58.6 sq. metres (631.3 sq. feet)

Total area: approx. 117.2 sq. metres (1261.3 sq. feet)