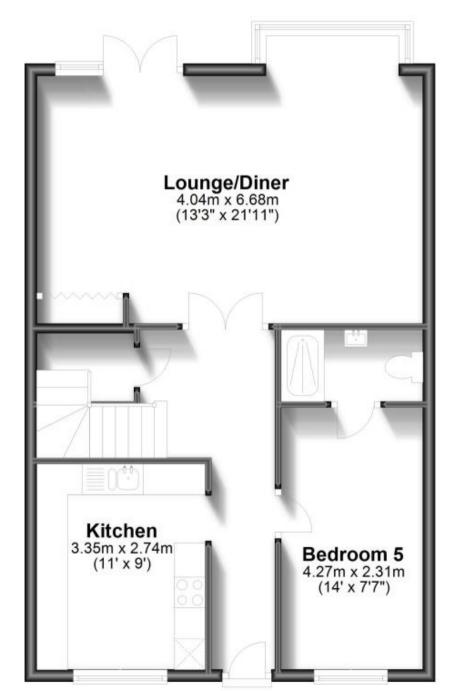

## Accommodation

Entrance hall

Kitchen 11'07 x 9'05

Lounge/Diner 21'51 x 13'3

**Bedroom 5** 15'05 x 7'7

En Suite 2'9 x 7'8

Bedroom 1 13'95 x 10'1

Bedroom 2 10'62 x 9'6

Bedroom 3 9'04 x 8'2

**Bedroom 4** 10'92 x 6'62

Family Bathroom 7'6 x 5'01

Call Chichester 01243 774772 ■ cubittandwest.co.uk

Ground Floor

Approx. 58.5 sq. metres (630.1 sq. feet)

First Floor

Approx. 58.6 sq. metres (631.3 sq. feet)

Total area: approx. 117.2 sq. metres (1261.3 sq. feet)