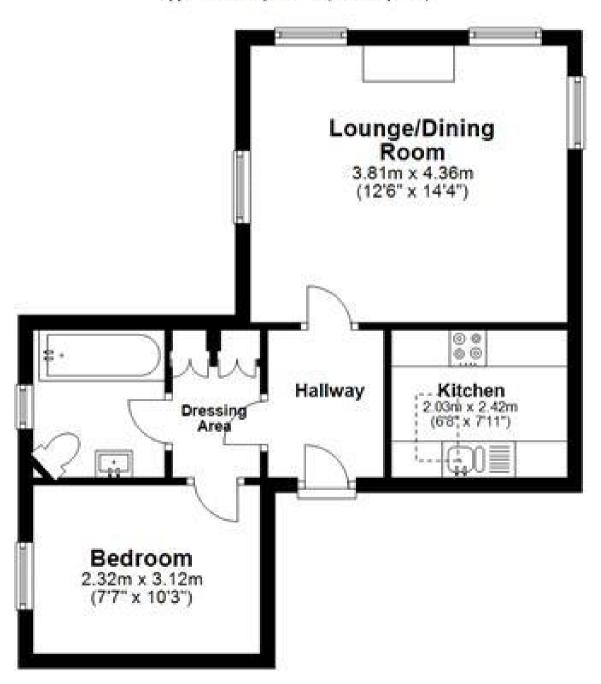

## Accommodation

Entrance hall

**Kitchen** 2.42 x 2.03

Lounge Dining Room 4.36 x 3.81

**Dressing Room** 

**Bathroom** 

**Bedroom** 3.12 x 2.32

Call Bognor Regis 01243 860290 ■ cubittandwest.co.uk

First Floor

Approx. 39.9 sq. metres (429.1 sq. feet)

Total area: approx. 39.9 sq. metres (429.1 sq. feet)