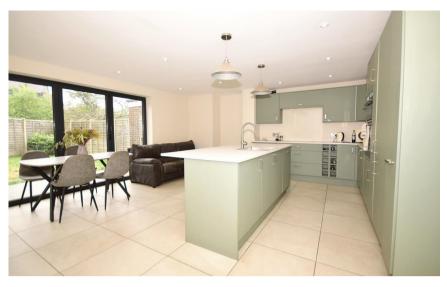

## **Accommodation**

**Lounge** 12'3 x 10'5

Kitchen / Diner 18'7 x 16'6

**Study** 11'7 x 11'3

Utility Room 8'9 x 4'7

Shower Room 6'2 x 5'1

**Bedroom 1** 15'7 x 10'6

Bedroom 2 12'4 x 10'3