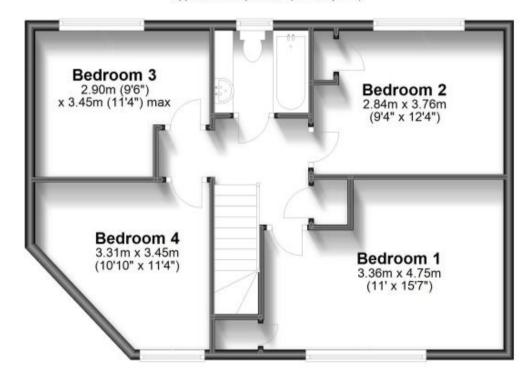

## **Accommodation**

**Lounge** 12'3 x 10'5

Kitchen / Diner 18'7 x 16'6

**Study** 11'7 x 11'3

Utility Room 8'9 x 4'7

Shower Room 6'2 x 5'1

**Bedroom 1** 15'7 x 10'6

Bedroom 2 12'4 x 10'3

Bedroom 3 11'4 x 9'6

Bedroom 4 11'4 x 10'1

Family Bathroom 6'1 x 5'4

Call Chichester 01243 774772 ■ cubittandwest.co.uk

**Ground Floor** 

Approx. 70.3 sq. metres (756.5 sq. feet)

First Floor
Approx. 61.4 sq. metres (660.9 sq. feet)