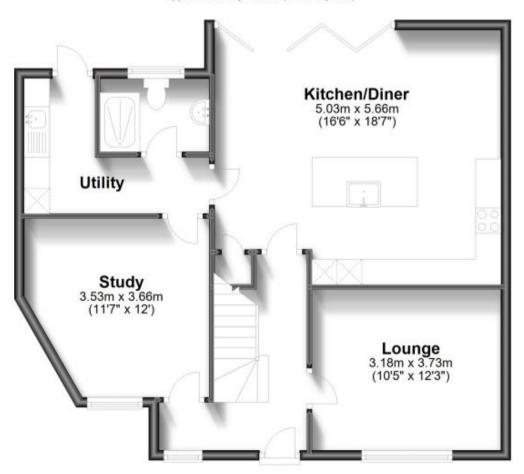

## **Accommodation**

**Lounge** 12'3 x 10'5

Kitchen / Diner 18'7 x 16'6

**Study** 11'7 x 11'3

Utility Room 8'9 x 4'7

Shower Room 6'2 x 5'1

**Bedroom 1** 15'7 x 10'6

Bedroom 2 12'4 x 10'3

Bedroom 3 11'4 x 9'6

Bedroom 4 11'4 x 10'1

Family Bathroom 6'1 x 5'4

Call Chichester 01243 774772 ■ cubittandwest.co.uk

**Ground Floor** 

Approx. 70.3 sq. metres (756.5 sq. feet)

First Floor
Approx. 61.4 sq. metres (660.9 sq. feet)