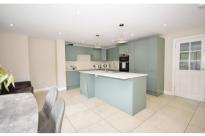

## **Accommodation**

**Lounge** 12'3 x 10'5

Kitchen / Diner 18'7 x 16'6

**Study** 11'7 x 11'3

Utility Room 8'9 x 4'7

Shower Room 6'2 x 5'1

**Bedroom 1** 15'7 x 10'6

Bedroom 2 12'4 x 10'3