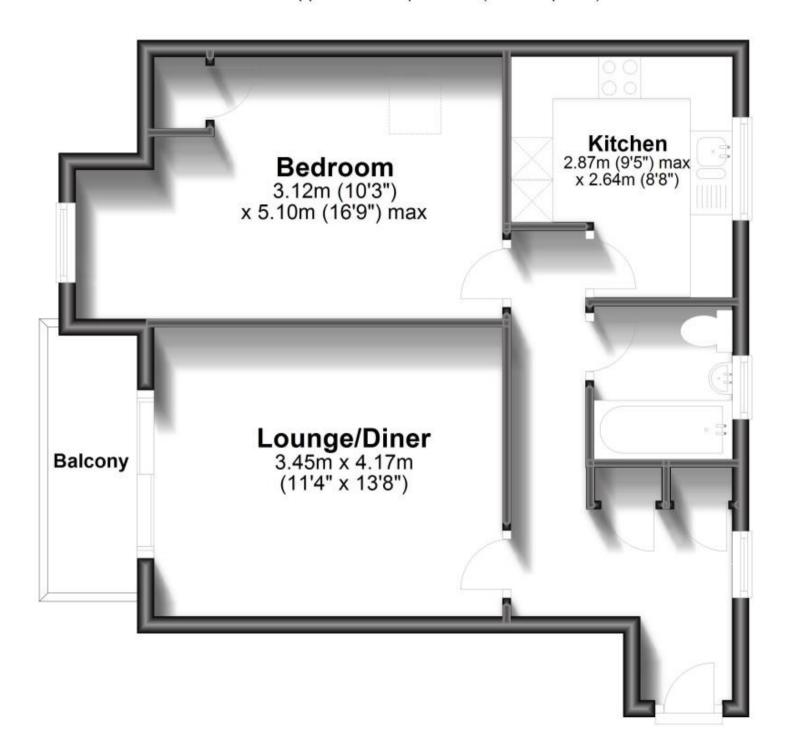

## Accommodation

Lounge / Diner 13'8 x 11'4

**Balcony** 

**Kitchen** 9'5 x 8'8

Bedroom 16'9 x 10'3

Bathroom 6'0 x 5'5

Large Storage Room

Garage

## **Second Floor**

Approx. 48.0 sq. metres (516.3 sq. feet)