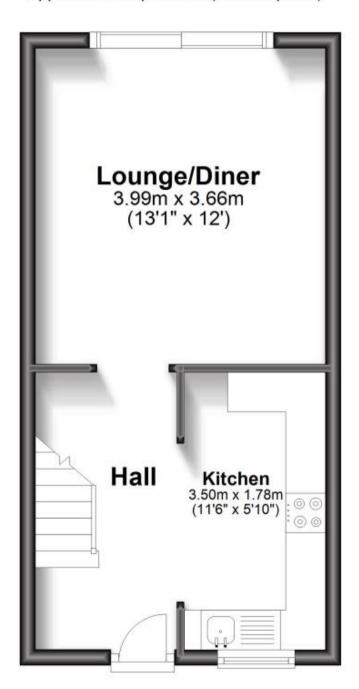

## Accommodation

Hall

**Kitchen** 3.5 x 1.78

Lounge Diner 3.99 x 3.6

**Bedroom 1** 3.6 x 2.72

**Bedroom 2** 3.6 x 2.8

**Bathroom** 

# **Ground Floor**

Approx. 27.8 sq. metres (299.0 sq. feet)