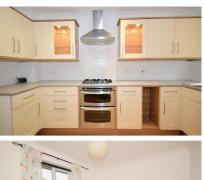

## Accommodation

Hall

**Kitchen** 3.5 x 1.78

Lounge Diner 3.99 x 3.6

**Bedroom 1** 3.6 x 2.72

**Bedroom 2** 3.6 x 2.8

**Bathroom** 