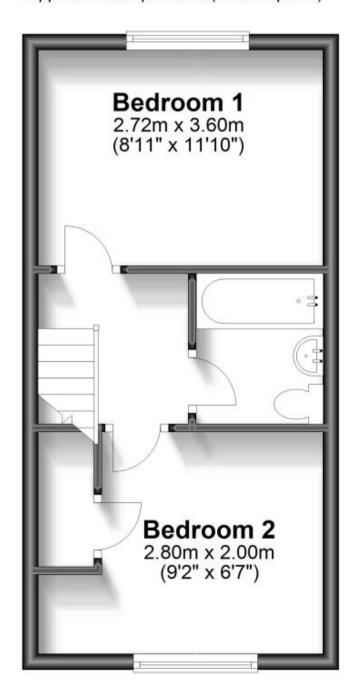

## Accommodation

Hall

**Kitchen** 3.5 x 1.78

Lounge Diner 3.99 x 3.6

**Bedroom 1** 3.6 x 2.72

**Bedroom 2** 3.6 x 2.8

**Bathroom** 

## **First Floor**

Approx. 27.4 sq. metres (295.3 sq. feet)