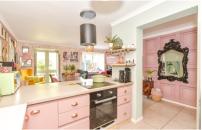

Cloakroom

Lounge / Diner 17'4 x 11'7

**Kitchen** 8'0 x 7'1

**Bedroom 1** 10'9 x 10'9

En Suite 5'11 x 2'6

Bedroom 2 13'5 x 8'6

Bedroom 3 13'2 x 8'1

Family Bathroom