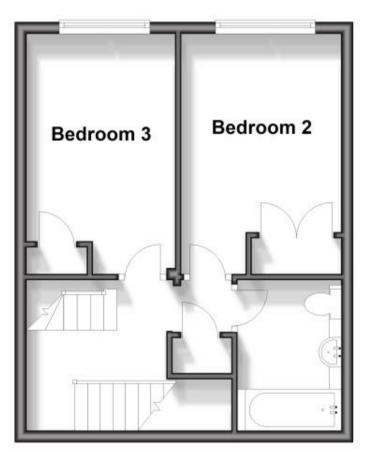

Cloakroom

Lounge / Diner 17'4 x 11'7

**Kitchen** 8'0 x 7'1

**Bedroom 1** 10'9 x 10'9

En Suite 5'11 x 2'6

Bedroom 2 13'5 x 8'6

Bedroom 3 13'2 x 8'1

Family Bathroom

# First Floor

Approx. 35.2 sq. metres (379.4 sq. feet)