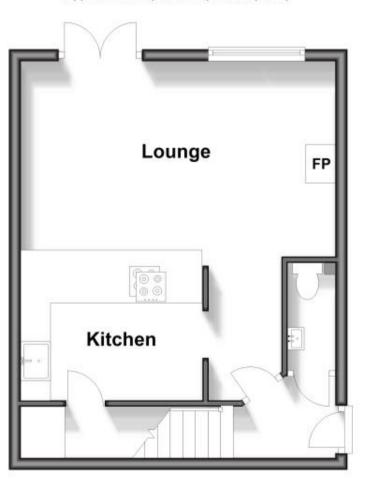

www.gov.uk/government/publications/how-to-rent www.gov.uk/private-renting www.cubittandwest.co.uk/renting/tenancy-fees-individuals/ www.gov.uk/green-deal-energy-saving-measures Accommodation

Entrance Hall

Cloakroom

Lounge / Diner 17'4 x 11'7

**Kitchen** 8'0 x 7'1

**Bedroom 1** 10'9 x 10'9

En Suite 5'11 x 2'6

Bedroom 2 13'5 x 8'6

Bedroom 3 13'2 x 8'1

Family Bathroom

# **Ground Floor**

Approx. 35.2 sq. metres (379.4 sq. feet)