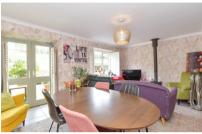

Cloakroom

Lounge / Diner 17'4 x 11'7

**Kitchen** 8'0 x 7'1

**Bedroom 1** 10'9 x 10'9

En Suite 5'11 x 2'6

Bedroom 2 13'5 x 8'6

Bedroom 3 13'2 x 8'1

Family Bathroom