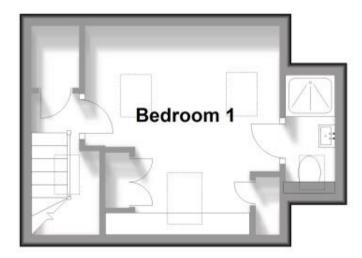

Cloakroom

Lounge / Diner 17'4 x 11'7

**Kitchen** 8'0 x 7'1

**Bedroom 1** 10'9 x 10'9

En Suite 5'11 x 2'6

Bedroom 2 13'5 x 8'6

Bedroom 3 13'2 x 8'1

Family Bathroom

### **Second Floor**

Approx. 16.5 sq. metres (177.2 sq. feet)