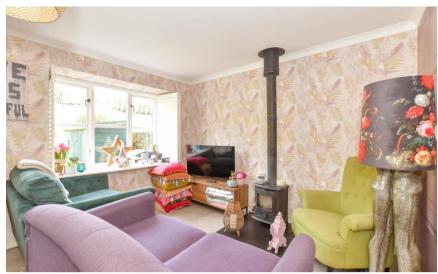

Cloakroom

Lounge / Diner 17'4 x 11'7

**Kitchen** 8'0 x 7'1

**Bedroom 1** 10'9 x 10'9

En Suite 5'11 x 2'6

Bedroom 2 13'5 x 8'6

Bedroom 3 13'2 x 8'1

Family Bathroom