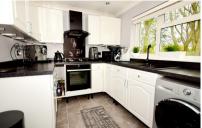

## Accommodation

Lounge / Diner 16'4 x 10'5

**Kitchen** 10'5 x 7'5 **Bathroom** 7'5 x 6'5 **Bedroom** 12'8 x 9'3

Storage

**External Shed** 