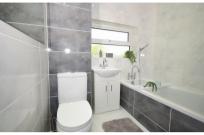

## Accommodation

Lounge / Diner 16'4 x 10'5

**Kitchen** 10'5 x 7'5 **Bathroom** 7'5 x 6'5 **Bedroom** 12'8 x 9'3

Storage

**External Shed** 