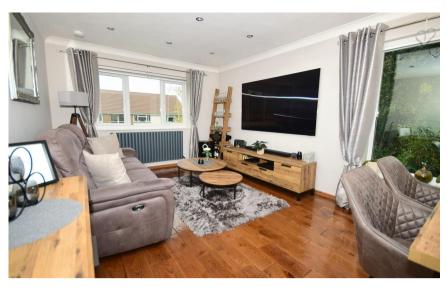

## Accommodation

Lounge / Diner 16'4 x 10'5

**Kitchen** 10'5 x 7'5 **Bathroom** 7'5 x 6'5 **Bedroom** 12'8 x 9'3

Storage

**External Shed** 