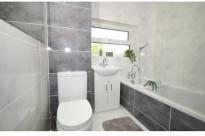

## Accommodation

Lounge / Diner 16'4 x 10'5

**Kitchen** 10'5 x 7'5 **Bathroom** 7'5 x 6'5 **Bedroom** 12'8 x 9'3

Storage

**External Shed** 