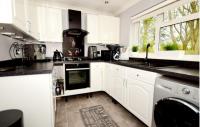

## Accommodation

Lounge / Diner 16'4 x 10'5

**Kitchen** 10'5 x 7'5 **Bathroom** 7'5 x 6'5 **Bedroom** 12'8 x 9'3

Storage

**External Shed** 