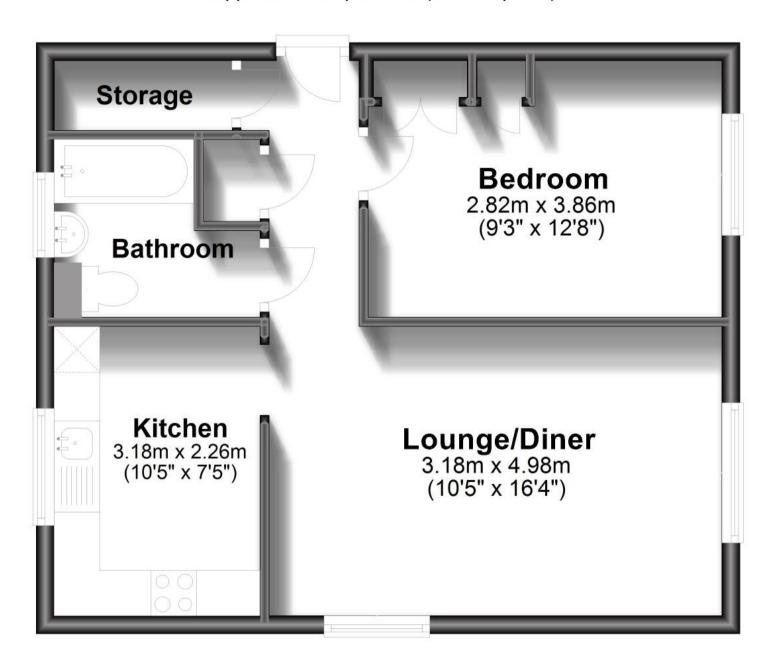

## Accommodation

Lounge / Diner 16'4 x 10'5

**Kitchen** 10'5 x 7'5 **Bathroom** 7'5 x 6'5 **Bedroom** 12'8 x 9'3

Storage

**External Shed** 

## **First Floor**

Approx. 44.6 sq. metres (480.2 sq. feet)

Total area: approx. 44.6 sq. metres (480.2 sq. feet)