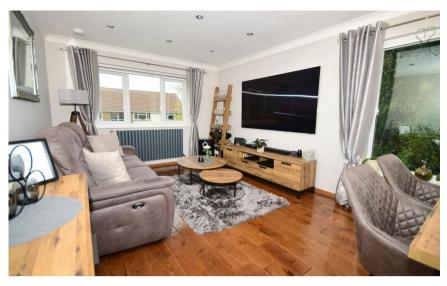

## Accommodation

Lounge / Diner 16'4 x 10'5

**Kitchen** 10'5 x 7'5 **Bathroom** 7'5 x 6'5 **Bedroom** 12'8 x 9'3

Storage

**External Shed** 