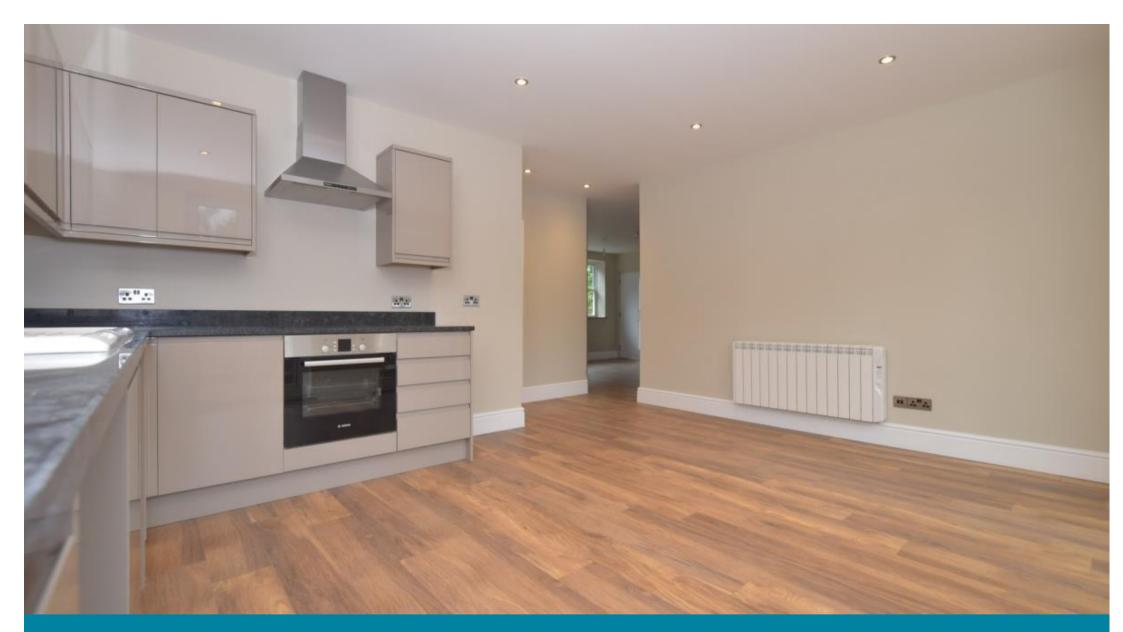

## Accommodation

Hall

Lounge 4.52 x 3.76 Kitchen Dining Area 4.8 x 3.86 Master Bedroom 4.09 x 3.48 En Suite Shower Room Bedroom Two 4.4 x 2.59 Bedroom Three 3.46 x 2.41 Bathroom