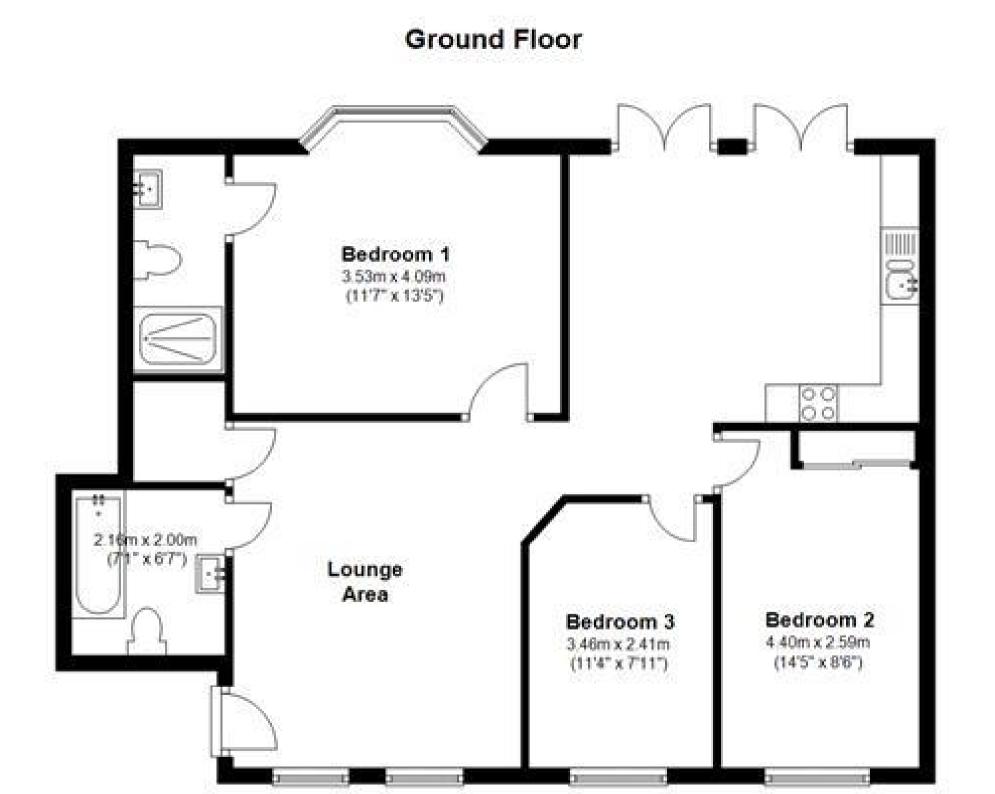

## Accommodation

Hall

Lounge 4.52 x 3.76 Kitchen Dining Area 4.8 x 3.86 Master Bedroom 4.09 x 3.48 En Suite Shower Room Bedroom Two 4.4 x 2.59 Bedroom Three 3.46 x 2.41 Bathroom