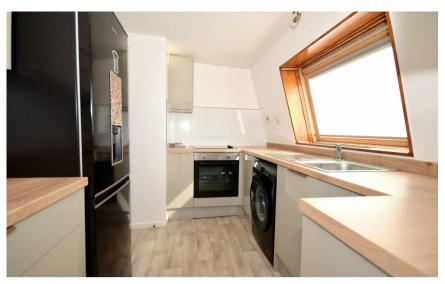

## **Accommodation**

**Kitchen** 10'5 x 7'9

Living / Dining Room 27'01 x 11'3

Bedroom 1 13'0 X 11'5 **Bedroom 2** 13'0 x 5'9 **Bathroom** 7'8 x 7'05

Garage