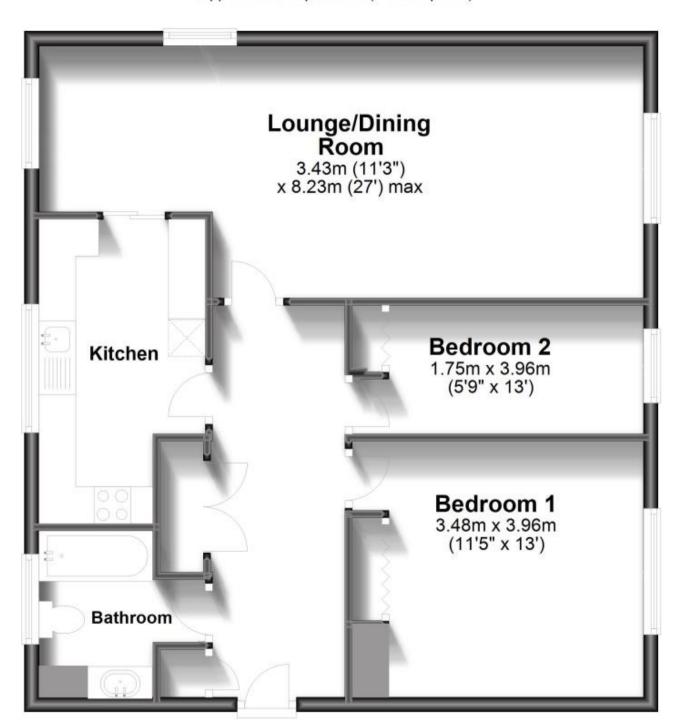

## **Accommodation**

**Kitchen** 10'5 x 7'9

Living / Dining Room 27'01 x 11'3

Bedroom 1 13'0 X 11'5 **Bedroom 2** 13'0 x 5'9 **Bathroom** 7'8 x 7'05

Garage

## **Third Floor**

Approx. 72.9 sq. metres (784.8 sq. feet)