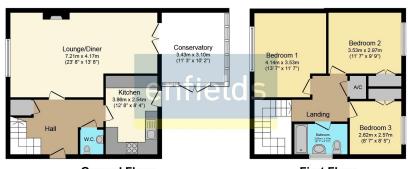

The school catchment areas are Wildground Infant and Junior Schools, Orchard Infant and Junior Schools and Applemore College.

**Ground Floor** 

First Floor

 
 4.7/5.0
 The Property DODEBTY PROFESSIONALS
 The Property Ombudsman
 Indea I propertymark PROTECTED
 aria I propertymark

## www.enfields-southampton.co.uk

This plan is for illustration purposes only and may not be representative of the property. Plan not to scale

It is Enfields policy to respect any sole agency currently in force and we would not be able to commence marketing until this has expired or been terminated. If you fail to terminate any previous agreement you could be liable for two sets of fees. Enfields Hythe is a trading name of YTF LTD Registered office: 345 Shirley Road, Southampton, Hampshire, England, SO15 3JD. Company Registeration No: 10459987. VAT Registeration No: 281 2975 81.