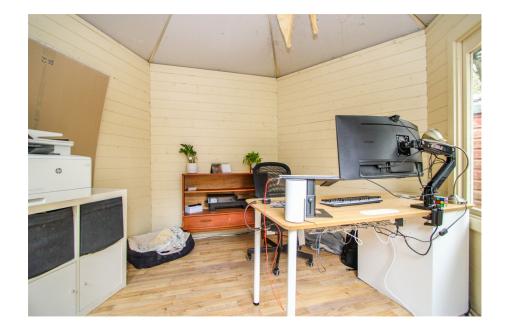

The rear garden is enclosed with mature plants, bushes and trees and a summer house currently used as an office with power and light.

There is a single garage with up and over door situated in a block with driveway in front for two vehicles.