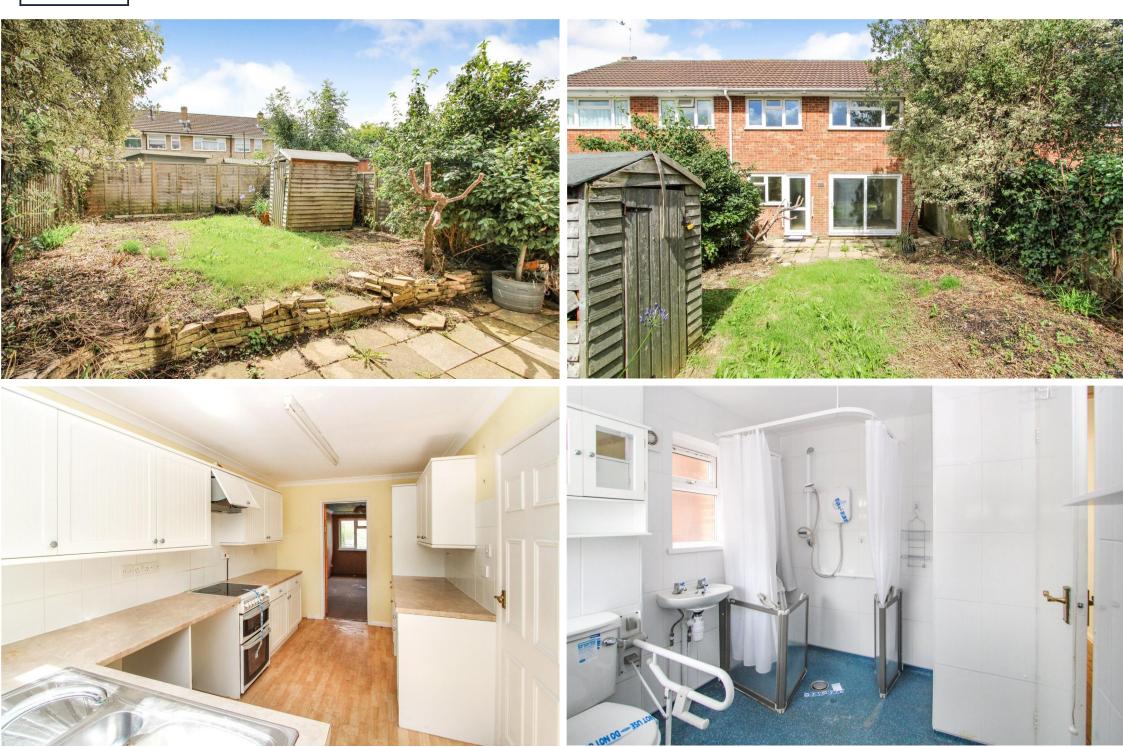

# DESCRIPTION

Enfields Hythe are pleased to market this semi-detached family home situated within the residential area of Holbury.

In need of modernisation throughout and situated within easy access to the New Forest National Park, the accommodation comprises of a kitchen, dining room and lounge to the ground floor with three bedrooms and wet room to the first floor.

Additional benefits include off road parking to the front of the home with pedestrian gated access leading to the enclosed rear garden.

The school catchment areas are Cadland Primary School and The New Forest Academy.