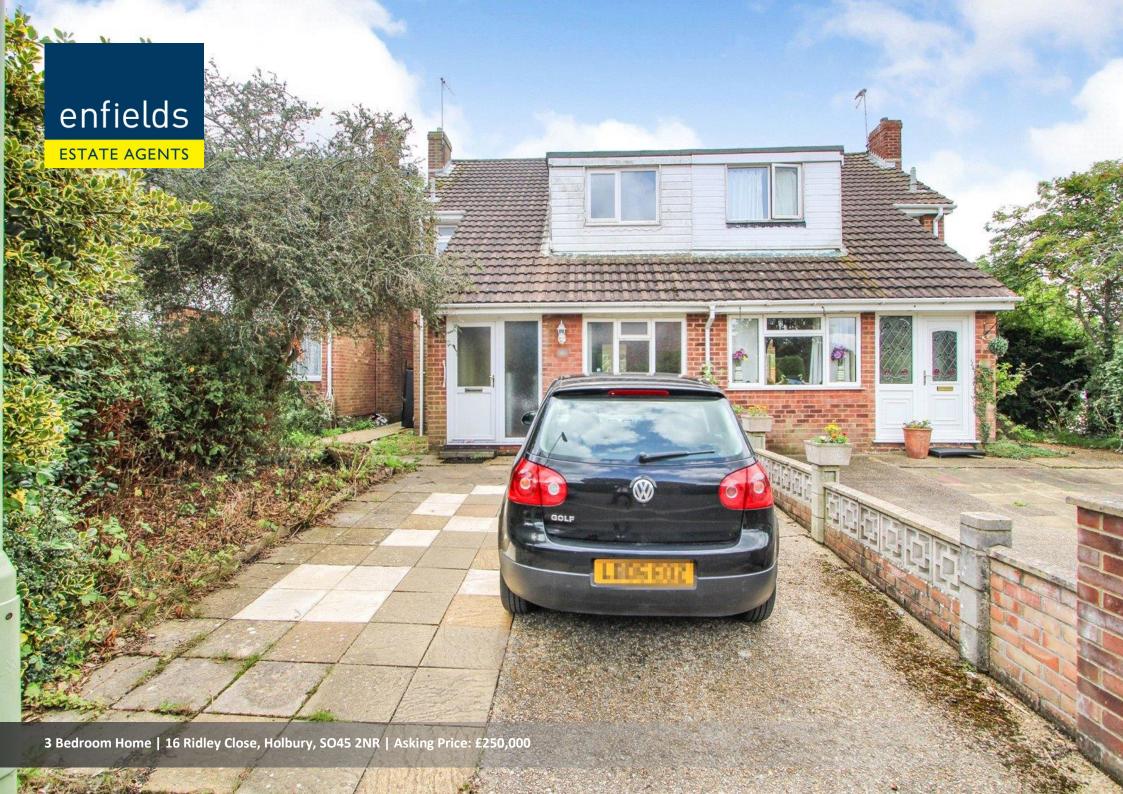

# DESCRIPTION

Enfields Hythe are pleased to market this semi-detached family home situated within the residential area of Holbury.

In need of modernisation throughout and situated within easy access to the New Forest National Park, the accommodation comprises of a kitchen, dining room and lounge to the ground floor with three bedrooms and wet room to the first floor.

Additional benefits include off road parking to the front of the home with pedestrian gated access leading to the enclosed rear garden.

The school catchment areas are Cadland Primary School and The New Forest Academy.

## **KEY FEATURES**

- In Need of Modernisation
- Three Bedrooms
- Lounge
- Dining Room
- Kitchen
- Off Road Parking
- Enclosed Rear Garden
- Council Tax Band: C

enfields

This plan is for illustration purposes only and may not be representative of the property. Plan not to scale.