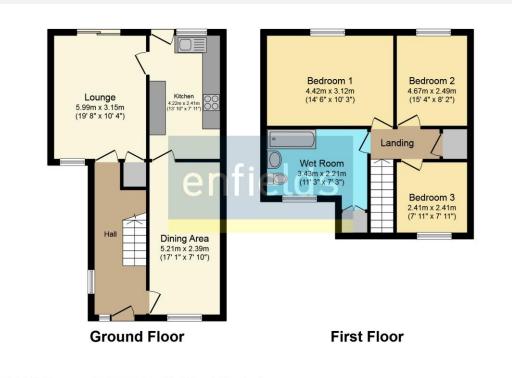

## **KEY FEATURES**

- In Need of Modernisation
- Three Bedrooms
- Lounge
- Dining Room
- Kitchen
- Off Road Parking
- Enclosed Rear Garden
- Council Tax Band: C

enfields

This plan is for illustration purposes only and may not be representative of the property. Plan not to scale.