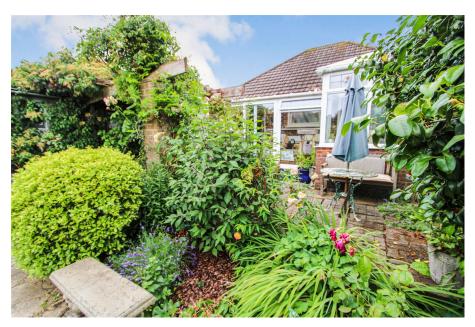

With brick wall to the front boundary, the front garden is laid to lawn with mature bushes. The block paved driveway leads to the side of the home with parking for multiple vehicles leading to a single garage.