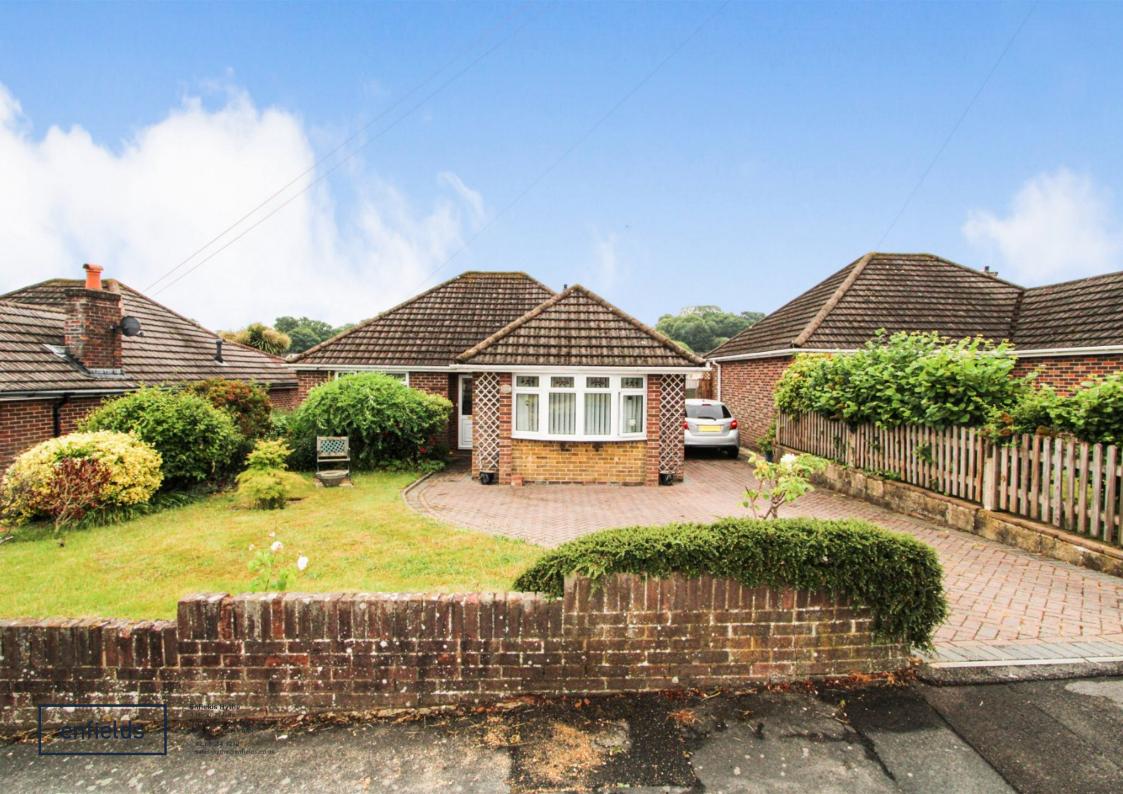

## **8 Hillview Road, Hythe, Southampton, SO45 5GL** Guide Price £380,000

- Three Bedrooms
- Kitchen/Breakfast Room
- Bathroom with Four Piece Suite
- Driveway Parking for Multiple Vehicles

- Lounge
- Conservatory
- Enclosed Rear Garden
- No Onward Chain

🍋 3 🎦 1 🚘 2

With no onward chain, Enfields Hythe are pleased to market this three bedroom detached bungalow situated within the preferred location of Hollybank in Hythe.

The accommodation on offer comprises of an entrance hall, lounge, fitted kitchen/breakfast room, conservatory, three bedrooms and bathroom.

With brick wall to the front boundary, the front garden is laid to lawn with mature bushes. The block paved driveway leads to the side of the home with parking for multiple vehicles leading to a single garage.