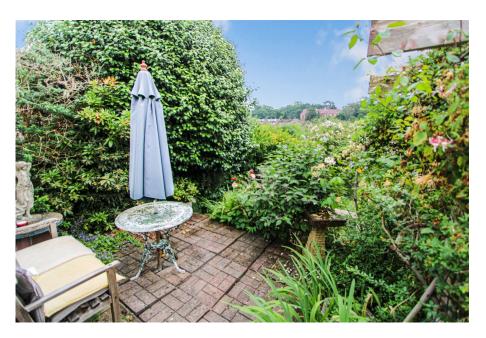

With brick wall to the front boundary, the front garden is laid to lawn with mature bushes. The block paved driveway leads to the side of the home with parking for multiple vehicles leading to a single garage.