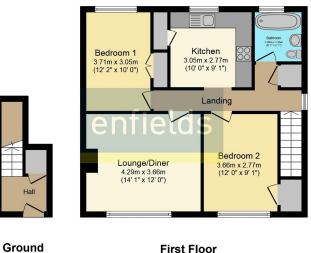

Situated within the sought after area of Hollybank in Hythe, is this well presented first floor maisonette.

With no onward chain offered, the accommodation comprises of two double bedrooms, lounge/diner, modern fitted kitchen and bathroom with three piece white suite. Additional features include double glazing and gas central heating.

The Local Authority is New Forest District Council. The Council Tax Band is B - £1,646.94 2023/24.

This plan is for illustration purposes only and may not be representative of the property. Plan not to scale.