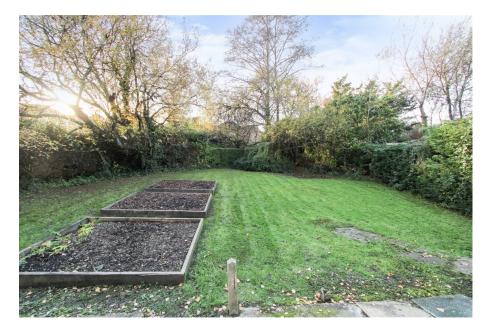

Externally the rear garden is enclosed and laid to lawn. The home also benefits from a garage situated in a block.

The property has the remainder of a 999 year lease from 1963 with an annual ground rent of £10.00 per annum.