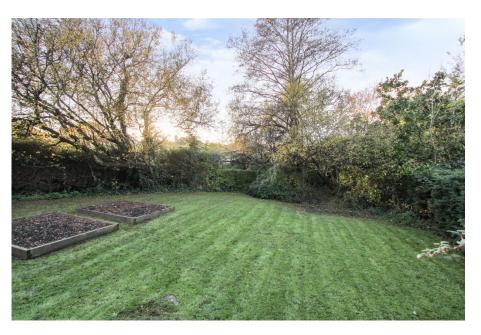

Externally the rear garden is enclosed and laid to lawn. The home also benefits from a garage situated in a block.

The property has the remainder of a 999 year lease from 1963 with an annual ground rent of £10.00 per annum.