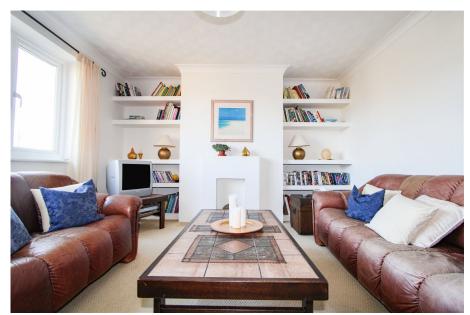

Situated within the sought after area of Hollybank in Hythe, is this well presented first floor maisonette.

With no onward chain offered, the accommodation comprises of two double bedrooms, lounge/diner, modern fitted kitchen and bathroom with three piece white suite. Additional features include double glazing and gas central heating.