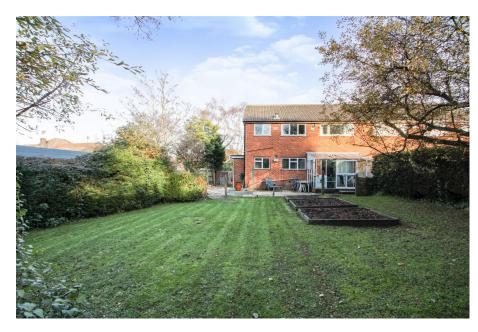

Externally the rear garden is enclosed and laid to lawn. The home also benefits from a garage situated in a block.

The property has the remainder of a 999 year lease from 1963 with an annual ground rent of £10.00 per annum.