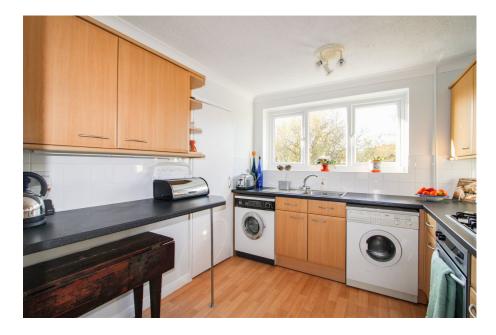

Situated within the sought after area of Hollybank in Hythe, is this well presented first floor maisonette.

With no onward chain offered, the accommodation comprises of two double bedrooms, lounge/diner, modern fitted kitchen and bathroom with three piece white suite. Additional features include double glazing and gas central heating.