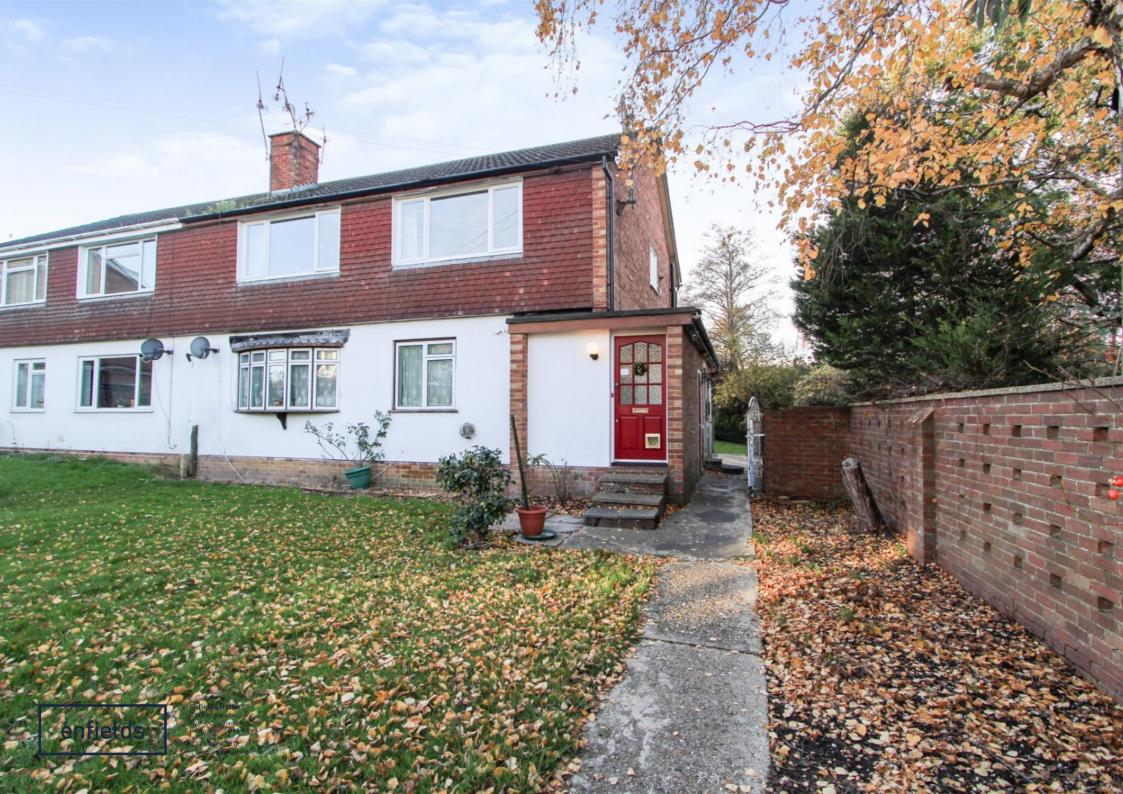

## **52 Ferry Road, Hythe, Southampton, SO45 5GD** Offers Over £200,000

🍋 2 🚰 1 🚍 1

- Two Double Bedrooms
- Modern Fitted Kitchen
- Enclosed Rear Garden
- No Onward Chain

- Lounge/Diner
- White Bathroom Suite
- Garage in a Block

Situated within the sought after area of Hollybank in Hythe, is this well presented first floor maisonette.

With no onward chain offered, the accommodation comprises of two double bedrooms, lounge/diner, modern fitted kitchen and bathroom with three piece white suite. Additional features include double glazing and gas central heating.

Externally the rear garden is enclosed and laid to lawn. The home also benefits from a garage situated in a block.

The property has the remainder of a 999 year lease from 1963 with an annual ground rent of £10.00 per annum.