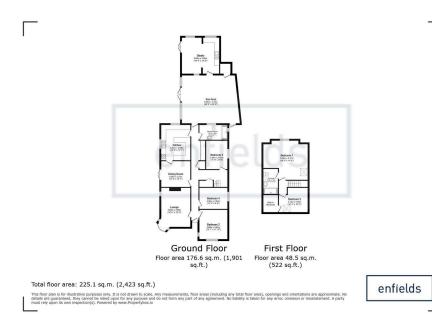

## Long Lane, Holbury, SO45 Guide Price £500,000-£550,000

- Guide Price £500,000-£550,000
- Large Plot With Front/Rear Access
- Five Bedrooms
- Large Courtyard And Gardens
- Various Outbuildings

- Detached Bungalow
- Potential To Extend/Develop STP
- Three Reception Rooms
- Separate Studio Room
- Viewing Highly Recommended

## Guide Price £500,000-£550,000

Enfields are pleased to offer to the market this versatile detached bungalow boasting generous accommodation both internally and externally, situated on a great sized plot with extensive gardens, extensive off-road parking and large outbuilding offering the potential to be a self-contained annexe. There is also the potential to build at least one further dwelling on the grounds, which would be subject to the relevant planning permissions. There has also been previous planning approved to extend the existing property.

Externally the property is accessed via both Long Lane and/or Springfield Grove. Internally the accommodation comprises of five good sized bedrooms with the master bedroom offering an en-suite shower room, a generous dual aspect lounge, an additional sitting/dining room, a kitchen with a breakfast bar, and multiple shower rooms. The property would benefit from modernisation throughout.