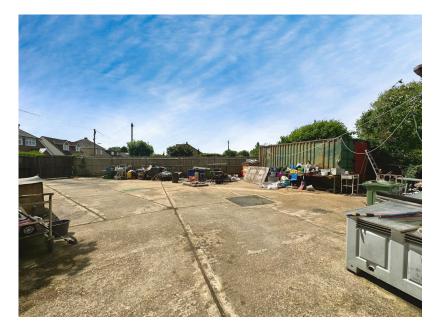

## Guide Price £500,000-£550,000

Enfields are pleased to offer to the market this versatile detached bungalow boasting generous accommodation both internally and externally, situated on a great sized plot with extensive gardens, extensive off-road parking and large outbuilding offering the potential to be a self-contained annexe. There is also the potential to build at least one further dwelling on the grounds, which would be subject to the relevant planning permissions. There has also been previous planning approved to extend the existing property.

Externally the property is accessed via both Long Lane and/or Springfield Grove. Internally the accommodation comprises of five good sized bedrooms with the master bedroom offering an en-suite shower room, a generous dual aspect lounge, an additional sitting/dining room, a kitchen with a breakfast bar, and multiple shower rooms. The property would benefit from modernisation throughout.