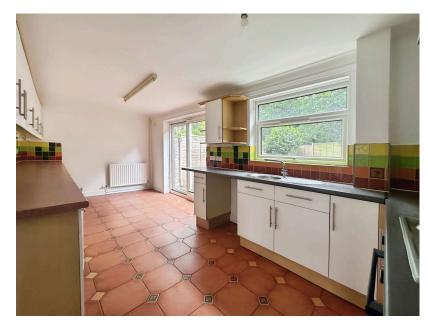

• Brick built storage shed

Gas central heating

Offered with vacant possession, this three bedroom semi detached house has been freshly decorated with brand new carpets throughout. There is driveway parking, and gardens to the front and rear. There is also a useful brick built storage shed with power. The kitchen diner is especially spacious, with patio doors leading out to the rear garden. The porch offers ample storage space for coats, shoes etc. With two double bedrooms and one single bedroom the property is ideal for a young family. There are bus links close by into Southampton City centre.