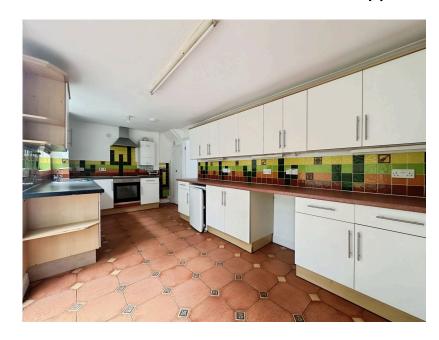

• Brick built storage shed

Gas central heating

Offered with vacant possession, this three bedroom semi detached house has been freshly decorated with brand new carpets throughout. There is driveway parking, and gardens to the front and rear. There is also a useful brick built storage shed with power. The kitchen diner is especially spacious, with patio doors leading out to the rear garden. The porch offers ample storage space for coats, shoes etc. With two double bedrooms and one single bedroom the property is ideal for a young family. There are bus links close by into Southampton City centre.