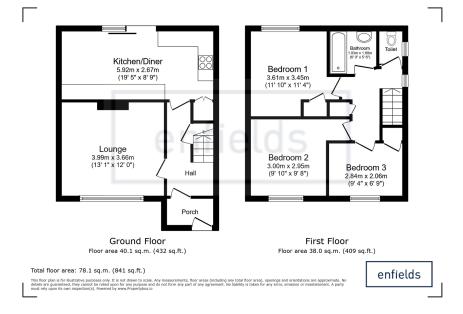

• Brick built storage shed

Gas central heating

Offered with vacant possession, this three bedroom semi detached house has been freshly decorated with brand new carpets throughout. There is driveway parking, and gardens to the front and rear. There is also a useful brick built storage shed with power. The kitchen diner is especially spacious, with patio doors leading out to the rear garden. The porch offers ample storage space for coats, shoes etc. With two double bedrooms and one single bedroom the property is ideal for a young family. There are bus links close by into Southampton City centre.