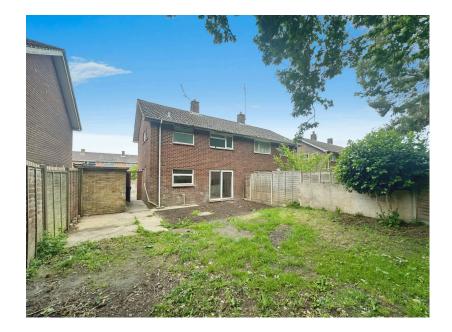

• Brick built storage shed

Gas central heating

Offered with vacant possession, this three bedroom semi detached house has been freshly decorated with brand new carpets throughout. There is driveway parking, and gardens to the front and rear. There is also a useful brick built storage shed with power. The kitchen diner is especially spacious, with patio doors leading out to the rear garden. The porch offers ample storage space for coats, shoes etc. With two double bedrooms and one single bedroom the property is ideal for a young family. There are bus links close by into Southampton City centre.