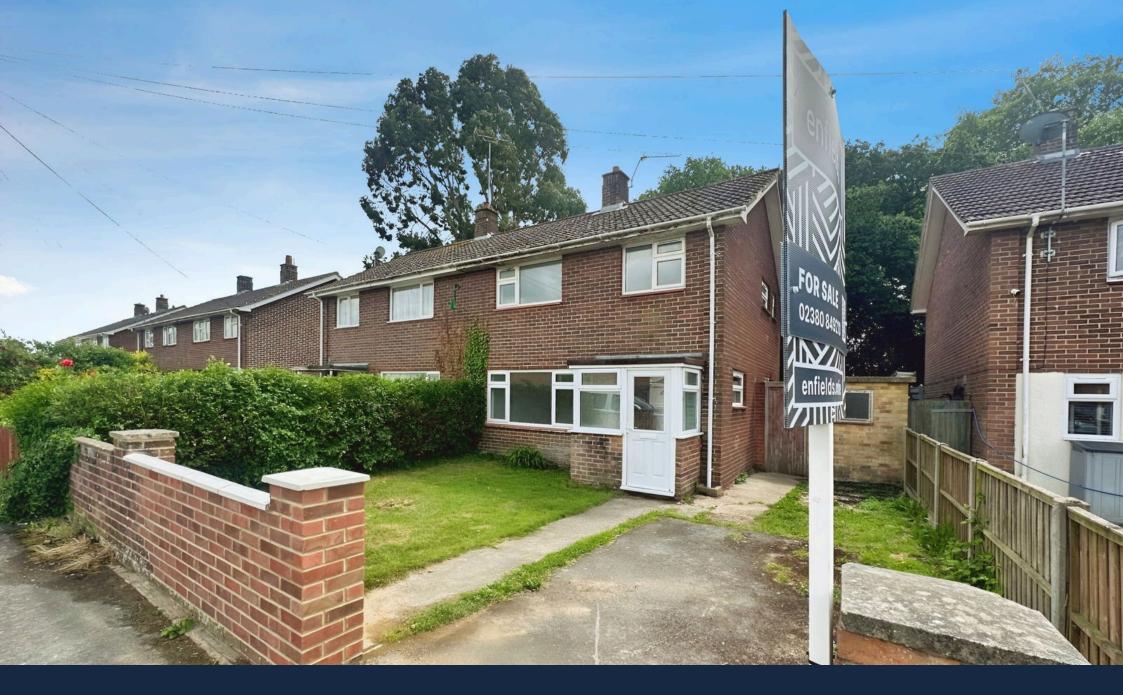

## 19 Elm Crescent, Hythe

Offers Over £250,000

No onward chain

• Good size kitchen/diner

Freshly decorated

New carpets

• Driveway parking

• Front & rear gardens

• Brick built storage shed

Gas central heating

Offered with vacant possession, this three bedroom semi detached house has been freshly decorated with brand new carpets throughout. There is driveway parking, and gardens to the front and rear. There is also a useful brick built storage shed with power. The kitchen diner is especially spacious, with patio doors leading out to the rear garden. The porch offers ample storage space for coats, shoes etc. With two double bedrooms and one single bedroom the property is ideal for a young family. There are bus links close by into Southampton City centre.