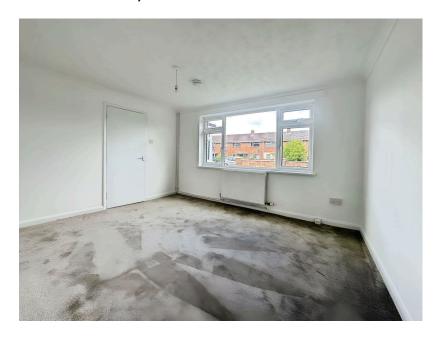

## 19 Elm Crescent, Hythe

Offers Over £250,000

No onward chain

• Good size kitchen/diner

Freshly decorated

New carpets

• Driveway parking

• Front & rear gardens

• Brick built storage shed

Gas central heating

Offered with vacant possession, this three bedroom semi detached house has been freshly decorated with brand new carpets throughout. There is driveway parking, and gardens to the front and rear. There is also a useful brick built storage shed with power. The kitchen diner is especially spacious, with patio doors leading out to the rear garden. The porch offers ample storage space for coats, shoes etc. With two double bedrooms and one single bedroom the property is ideal for a young family. There are bus links close by into Southampton City centre.